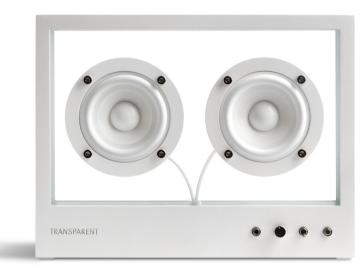

## Small Transparent Speaker

This smaller Transparent Speaker has a surprisingly big sound. It has a warm and deep bass, clear mids and crisp details in the high frequencies. Can be used as a single or double wireless setup.

Technical Specifications Materials: Tempered glass and aluminium Wireless: Bluetooth 5 Dimensions: 268/203/95 mm Weight: 3 kg Acoustic Volume: 3 l Output power: 30 W Frequency Response: 60 Hz - 20 kHz ±3 dB