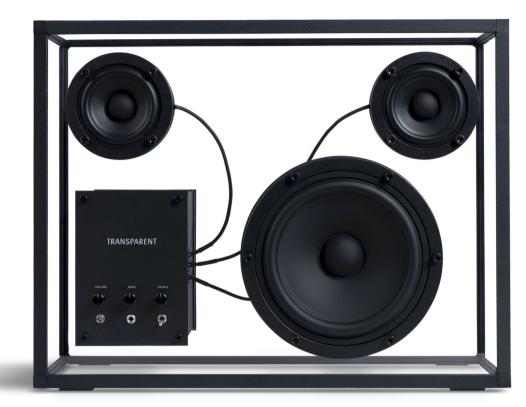

## Transparent Speaker

Our original speaker delivers a powerful yet balanced sound that can fill almost any room with great sounding music. Use as a stand alone or connect two for a wider, bigger sound.

Technical Specifications Materials: Tempered glass and aluminium Wireless: Bluetooth 5 Dimensions: 431/333/118 mm Weight: 10 kg Acoustic Volume: 10 l Output power: 140 W Frequency Response: 35 Hz - 20 kHz ±3 dB