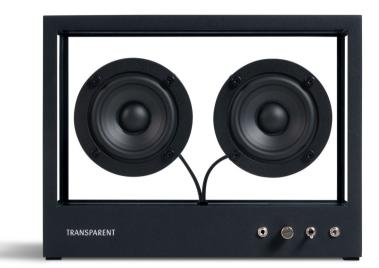

## Small Transparent Speaker

This smaller Transparent Speaker has a surprisingly big sound. It has a warm and deep bass, clear mids and crisp details in the high frequencies. Can be used as a single or double wireless setup.

Technical Specifications Materials: Tempered glass and aluminium Wireless: Bluetooth 5 Dimensions: 268/203/95 mm Weight: 3 kg Acoustic Volume: 3 l Output power: 30 W Frequency Response: 60 Hz - 20 kHz ±3 dB