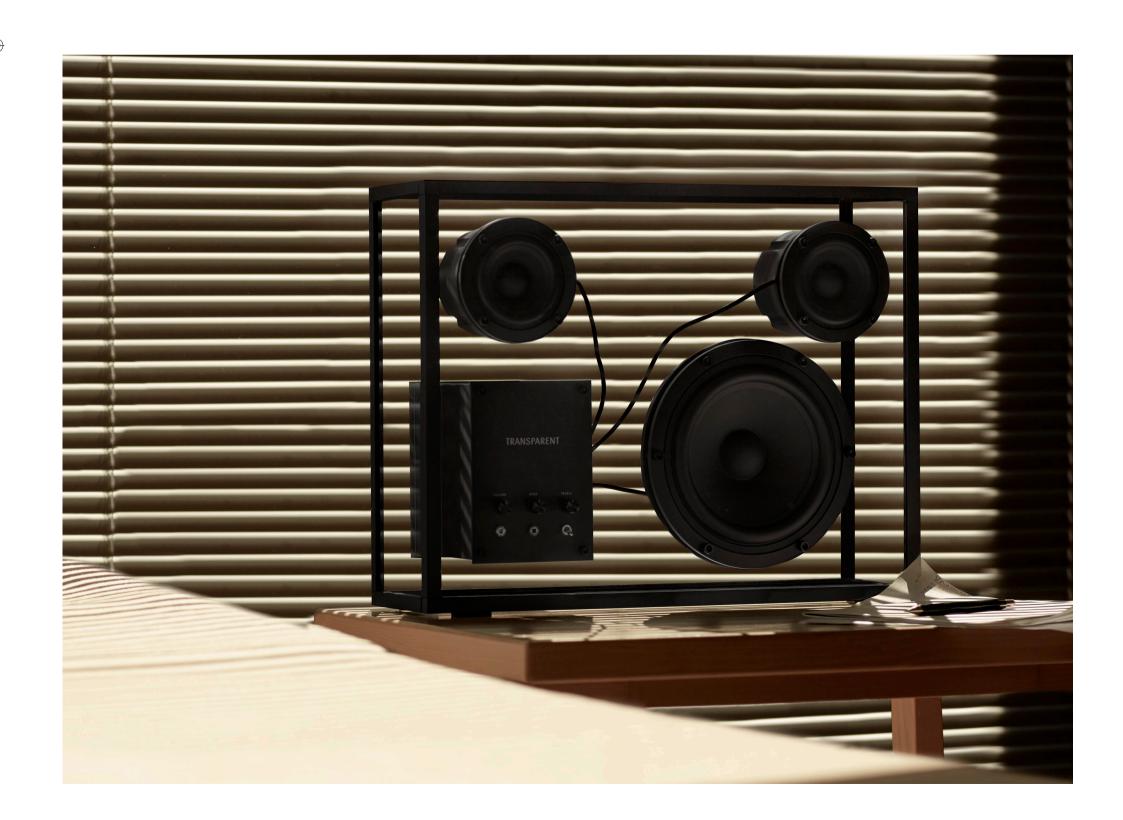

## Transparent Speaker

Our original speaker delivers a powerful yet balanced sound that can fill almost any room with great sounding music. Use as a stand alone or connect two for a wider, bigger sound.

Technical Specifications Materials: Tempered glass and aluminium Wireless: Bluetooth 5 Dimensions: 431/333/118 mm Weight: 10 kg Acoustic Volume: 10 l Output power: 140 W Frequency Response: 35 Hz - 20 kHz ±3 dB