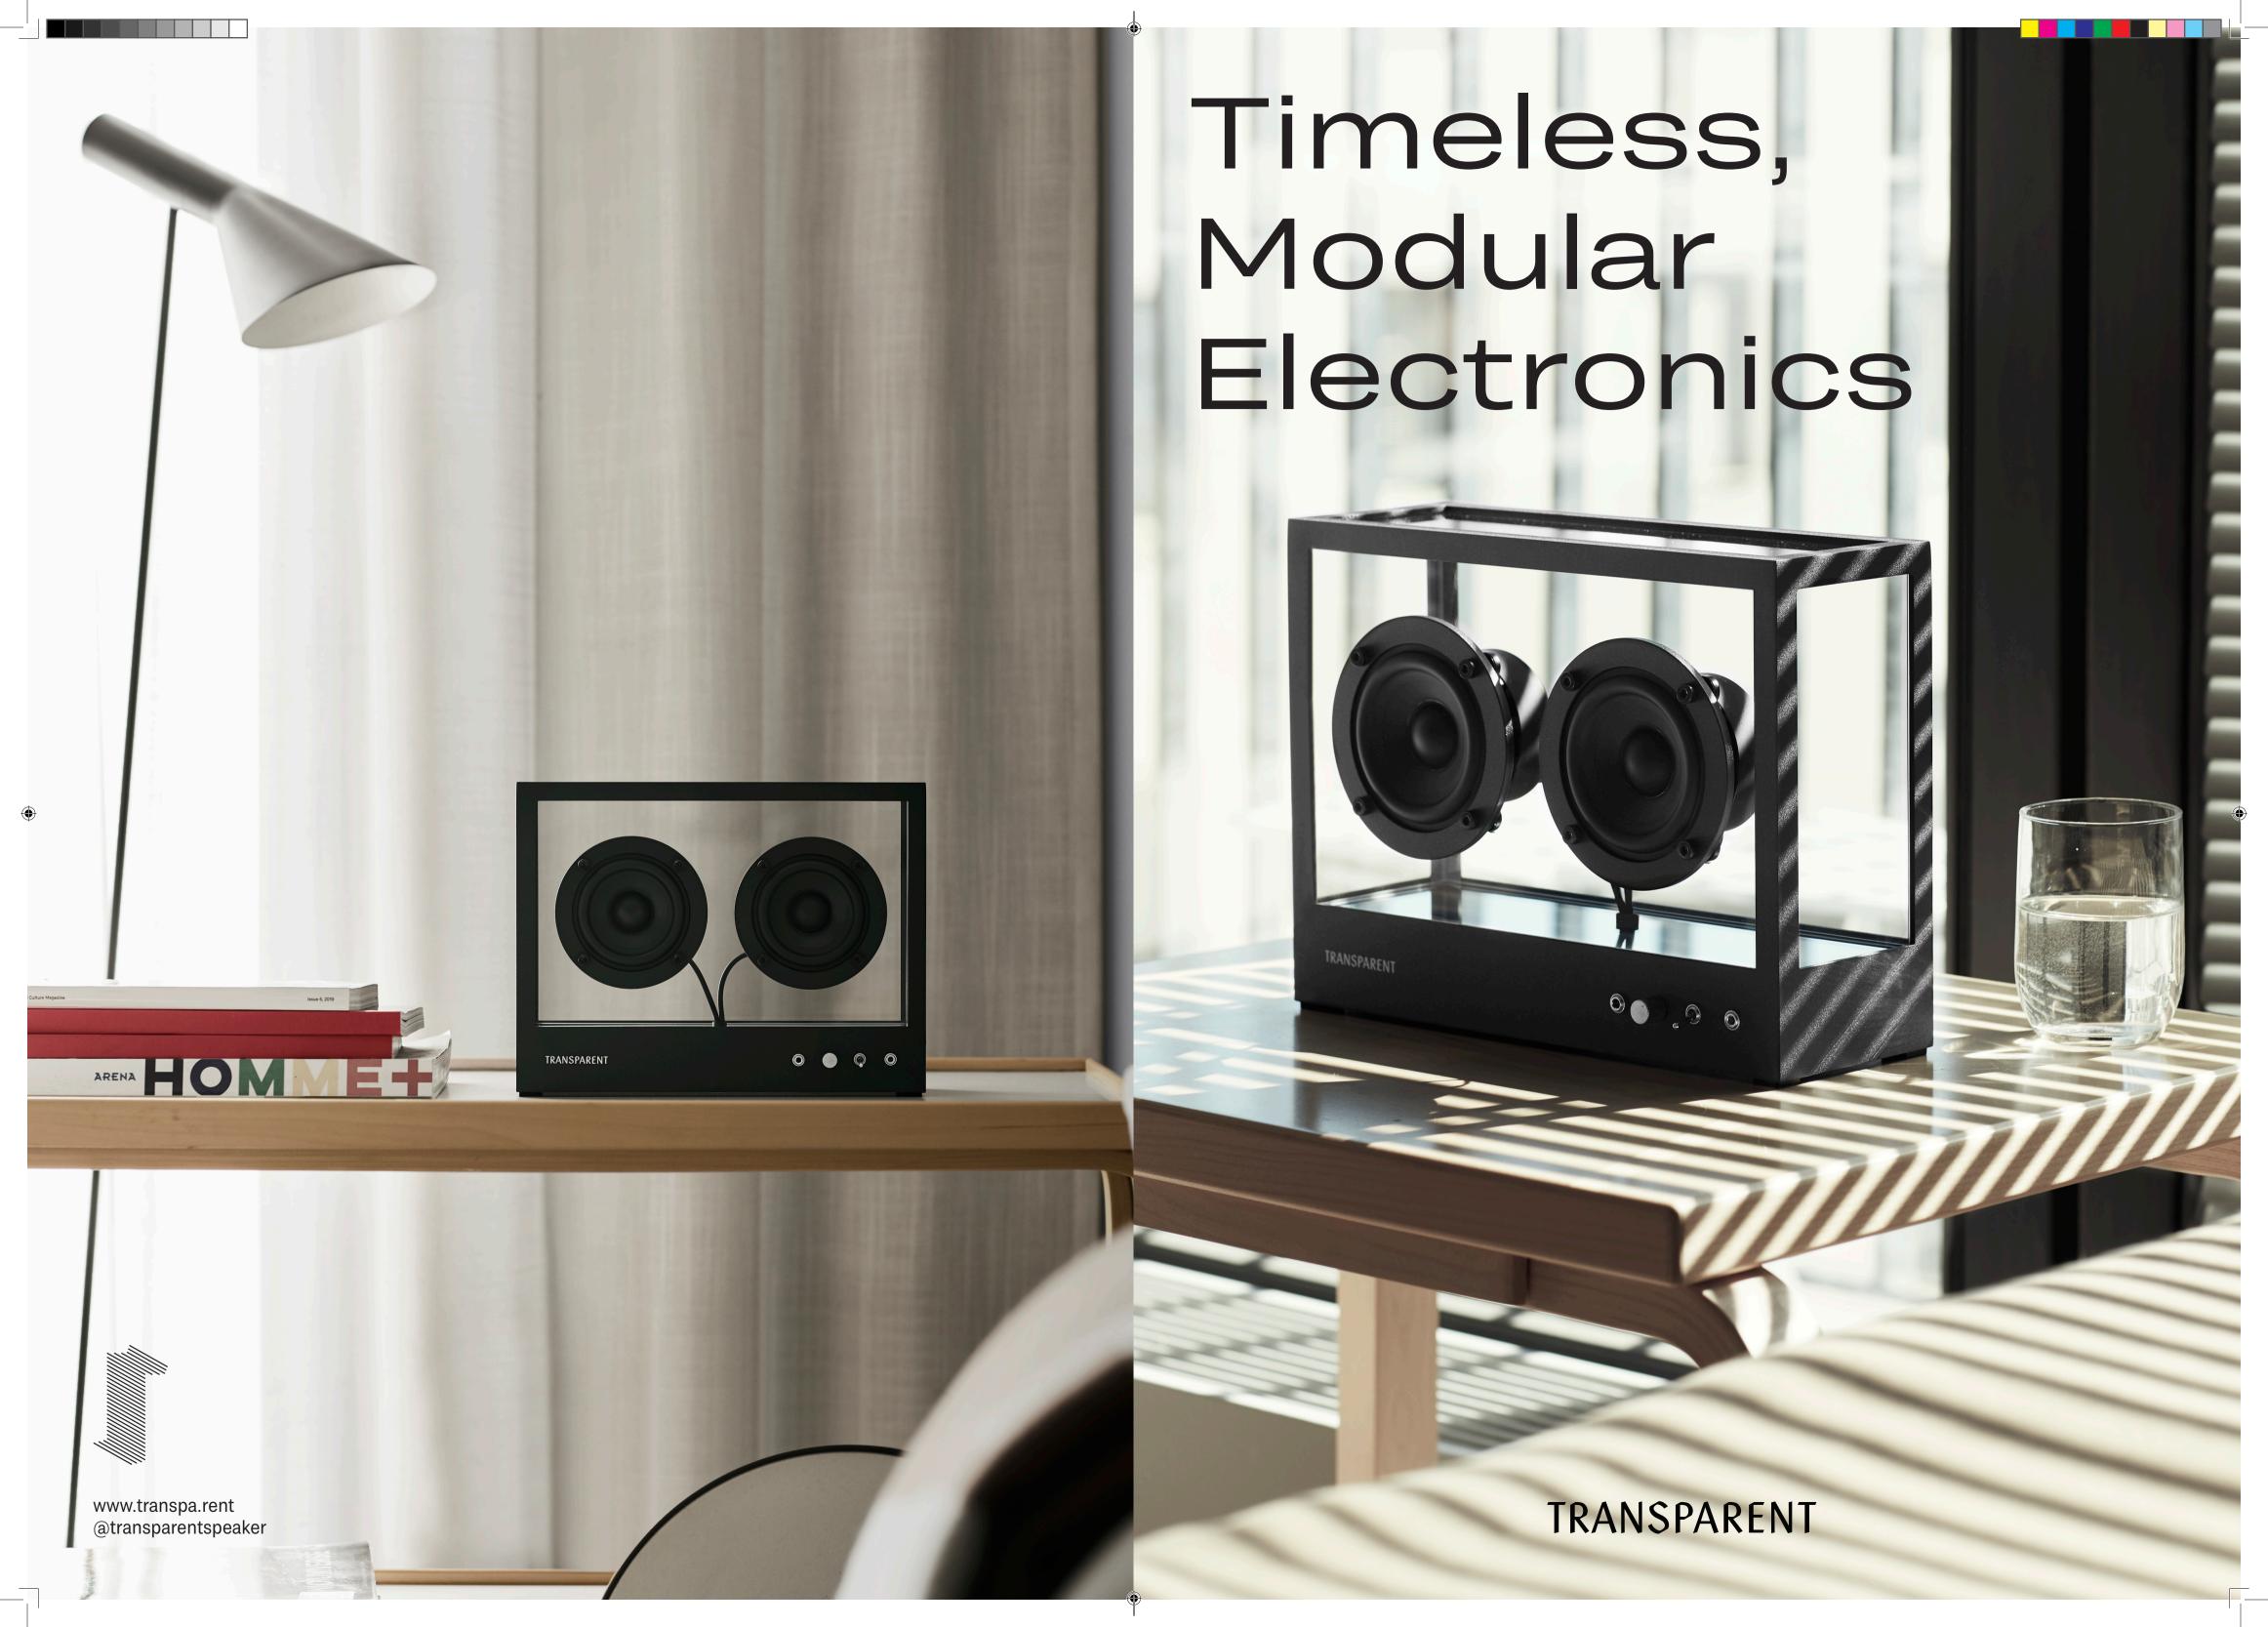

## Transparent Speaker

Our original speaker delivers a powerful yet balanced sound that can fill almost any room with great sounding music. Use as a stand alone or connect two for a wider, bigger sound.

## Small Transparent Speaker

This smaller Transparent Speaker has a surprisingly big sound. It has a warm and deep bass, clear mids and crisp details in the high frequencies. Can be used as a single or double wireless setup.