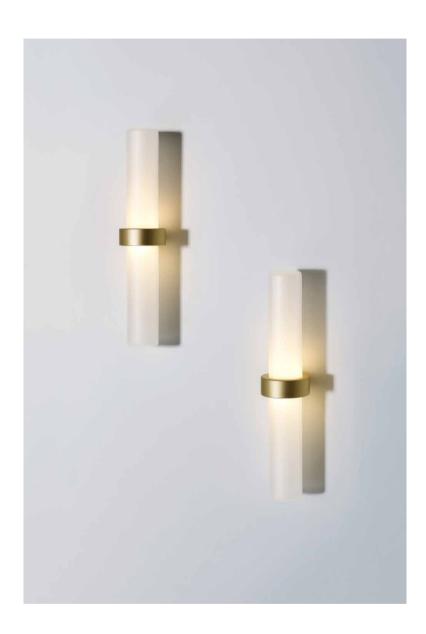

### Indre design by Nikolai Kotlarczyk

### Indre Collection

INDRE - MODULE Ø17 X H24

INDRE - TABLE Ø17 X H38.5 CM

INDRE - PENDANTS CONFIGURATION A1, A2, A3 Ø17 X H31.5, 60, 88.5 CM

INDRE - LINEAR CHANDELIER CONFIGURATION B1 Ø17 X W87 X H44.5 CM