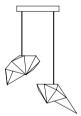

### Indre design by Nikolai Kotlarczyk

### Indre Collection

INDRE - MODULE Ø17 X H24

INDRE - TABLE Ø17 X H38.5 CM

INDRE - PENDANTS CONFIGURATION A1, A2, A3 Ø17 X H31.5, 60, 88.5 CM

INDRE - LINEAR CHANDELIER CONFIGURATION B1 Ø17 X W87 X H44.5 CM