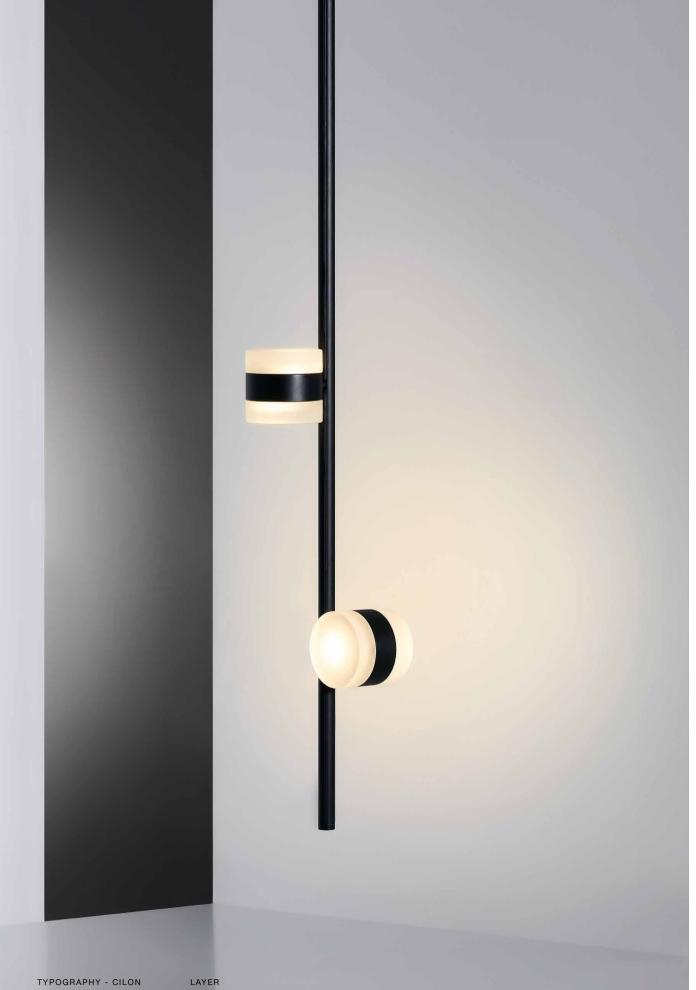

# A NEW LANGUAGE IN DECORATIVE LIGHTING

Mix and match to create endless expressions

Rail System | 7 Luminaires | Flexibly positioned Individually controlled | Infinite combinations Pendant | Chandelier | Wall | Floor

Typography's first collection, CILON, consists of seven different lighting fixtures, or characters. Each light can be positioned on four sides of the central axis and can be controlled independently of any other.

#### A NEW LANGUAGE IN DECORATIVE LIGHTING

TYPOGRAPHY - CILON DISC & MINI

ENDLESS EXPRESSIONS

CREATE YOUR OWN UNIQUE BEAUTY THROUGH COMPOSITIONS OF LIGHTS IN THE CILON COLLECTION

### Typography CILON Collection

CILON - DISC Ø17 X D7.5 X H26 CM

CILON - RIB W16.5 X D6 X H27 CM

CILON - SPOT Ø6 X H14 X L29 CM

CILON - WALL MOUNT SYSTEM Ø30/42/24/17.5 CM, Ø4.5 CM

WALL VARIANTS

CILON - FLOOR Ø27.5 X H160/180 CM