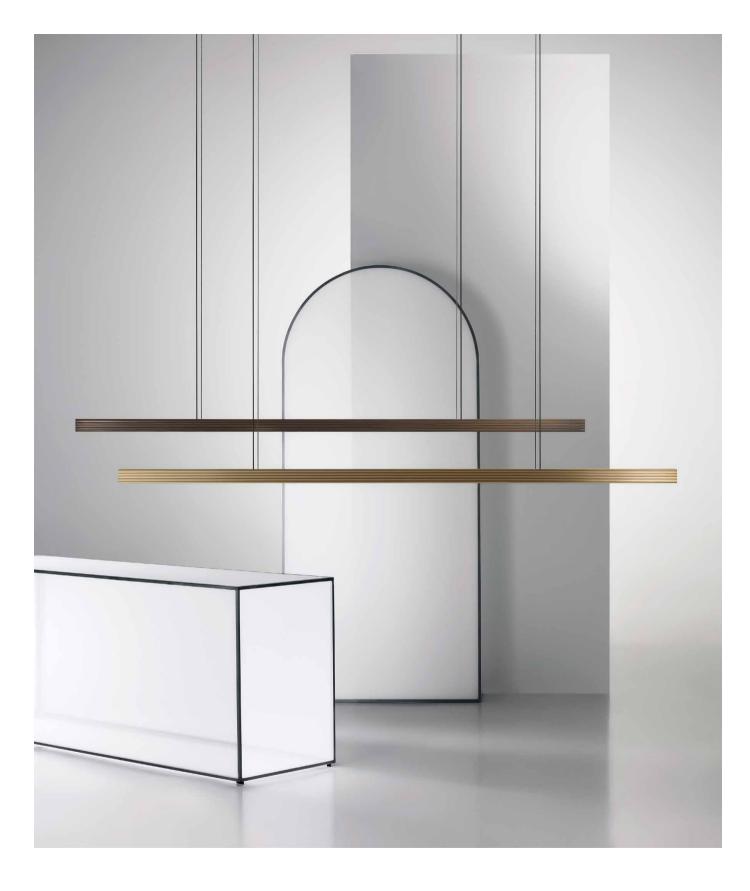

# Metropol

design by Sebastian Herkner

### Metropol Collection

PENDANT & WALL

METROPOL - SMALL Ø10 X H38 CM

METROPOL - WALL S - W10 X D8 X H38 CM L - W12 X D9 X H44 CM

METROPOL - PENDANTS SINGLE, DOUBLE, TRIPLE S - H38, 72, 106 CM L - H46, 88, 131 CM

 $\mathbf{A}$ 

1