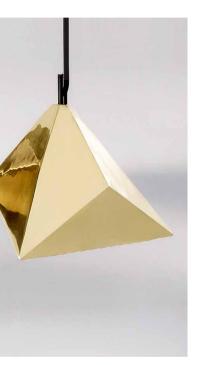

# Metropol

design by Sebastian Herkner

### Metropol Collection

PENDANT & WALL

METROPOL - SMALL Ø10 X H38 CM

METROPOL - WALL S - W10 X D8 X H38 CM L - W12 X D9 X H44 CM

METROPOL - PENDANTS SINGLE, DOUBLE, TRIPLE S - H38, 72, 106 CM L - H46, 88, 131 CM

 $\mathbf{A}$ 

1