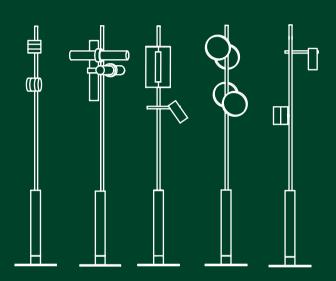

# A NEW LANGUAGE IN DECORATIVE LIGHTING

Mix and match to create endless expressions

Rail System | 7 Luminaires | Flexibly positioned Individually controlled | Infinite combinations Pendant | Chandelier | Wall | Floor

Studio Truly Truly and Rakumba have designed a lighting system of exceptional fiexibility and purity of form. The system is inspired by the way characters form words, and how these can be arranged in relationships to create a language of expression.

Typography's first collection, CILON, consists of seven different lighting fixtures, or characters. Each light can be positioned on four sides of the central axis and can be controlled independently of any other.

Over time lights can be moved to new positions, or new lights and rails can be added. The design possibilities are almost limitless, delivering technically complex performance in a seemingly effortless way.

### Typography CILON Collection

CILON - DISC Ø17 X D7.5 X H26 CM

CILON - RIB W16.5 X D6 X H27 CM

CILON - SPOT Ø6 X H14 X L29 CM

CILON - WALL MOUNT SYSTEM Ø30/42/24/17.5 CM, Ø4.5 CM

WALL VARIANTS

CILON - FLOOR Ø27.5 X H160/180 CM

FLOOR VARIANTS

R П

PENDANT VARIANTS

Ø7 X H UP TO 280 CM

CILON - PENDANT

WALL FLOOR & PENDANT