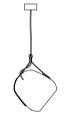

### Indre design by Nikolai Kotlarczyk

### Indre Collection

INDRE - MODULE Ø17 X H24

INDRE - TABLE Ø17 X H38.5 CM

INDRE - PENDANTS CONFIGURATION A1, A2, A3 Ø17 X H31.5, 60, 88.5 CM

INDRE - LINEAR CHANDELIER CONFIGURATION B1 Ø17 X W87 X H44.5 CM