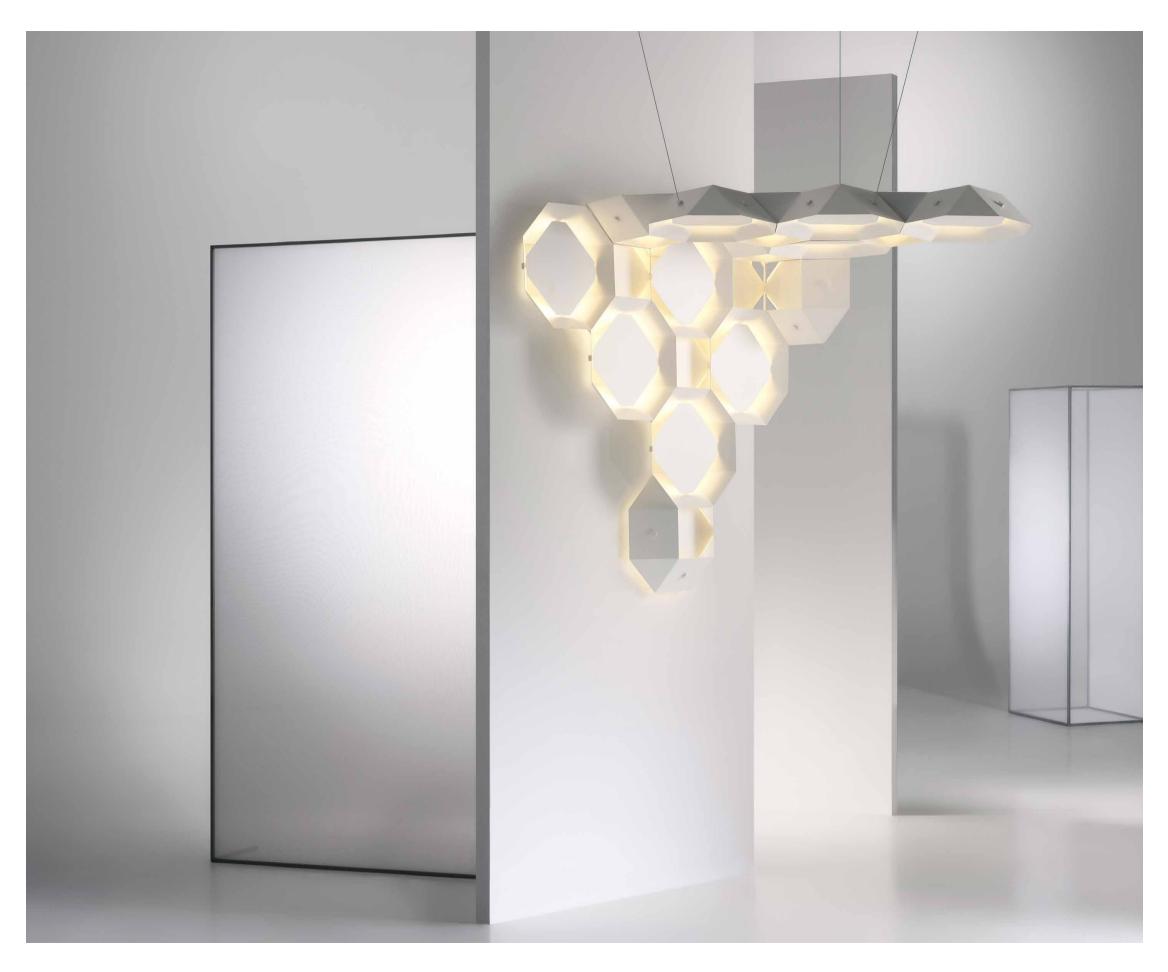

# A NEW LANGUAGE IN DECORATIVE LIGHTING

Mix and match to create endless expressions

Rail System | 7 Luminaires | Flexibly positioned Individually controlled | Infinite combinations Pendant | Chandelier | Wall | Floor

Studio Truly Truly and Rakumba have designed a lighting system of exceptional fiexibility and purity of form. The system is inspired by the way characters form words, and how these can be arranged in relationships to create a language of expression.

Typography's first collection, CILON, consists of seven different lighting fixtures, or characters. Each light can be positioned on four sides of the central axis and can be controlled independently of any other.

Over time lights can be moved to new positions, or new lights and rails can be added. The design possibilities are almost limitless, delivering technically complex performance in a seemingly effortless way.

#### A NEW LANGUAGE IN DECORATIVE LIGHTING

TYPOGRAPHY - CILON DISC & MINI

ENDLESS EXPRESSIONS

CREATE YOUR OWN UNIQUE BEAUTY THROUGH COMPOSITIONS OF LIGHTS IN THE CILON COLLECTION

### Typography CILON Collection

CILON - DISC Ø17 X D7.5 X H26 CM

CILON - RIB W16.5 X D6 X H27 CM

CILON - SPOT Ø6 X H14 X L29 CM

CILON - WALL MOUNT SYSTEM Ø30/42/24/17.5 CM, Ø4.5 CM

WALL VARIANTS

CILON - FLOOR Ø27.5 X H160/180 CM