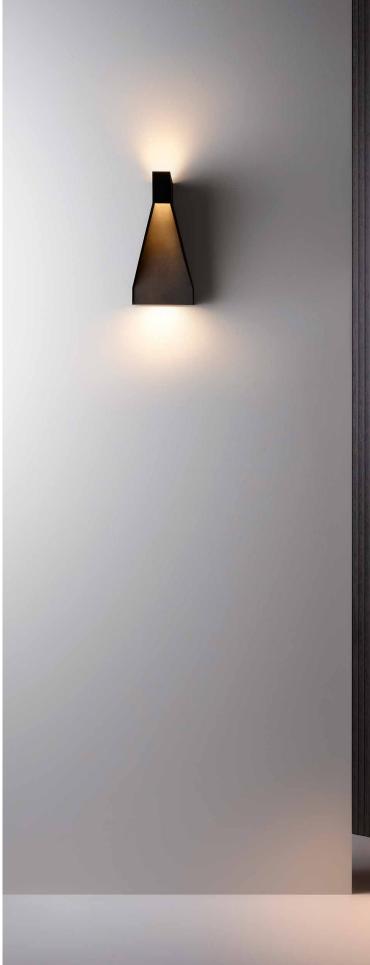

### Indre design by Nikolai Kotlarczyk

#### NIKOLAI KOTLARCZYK

The studio of Nikolai Kotlarczyk extends across interior product design - from decorative pieces to more industrial focused work. What unites his work is a geometric sensibility based around the design elements of symmetry and balance, along with references to historical and geographical ingredients – most predominately architectural. Aiming to simplify and present these references in a contemporary way, his work often contains a sense of nostalgia within a style that is refined yet decorative. His studio approaches the importance of sustainability in contemporary design through a combination of quality craftsmanship, durable natural materials, and a unique design language to create work that does not contribute to a throw-away culture.

### Indre Collection

INDRE - MODULE Ø17 X H24

INDRE - TABLE Ø17 X H38.5 CM

INDRE - PENDANTS CONFIGURATION A1, A2, A3 Ø17 X H31.5, 60, 88.5 CM

INDRE - LINEAR CHANDELIER CONFIGURATION B1 Ø17 X W87 X H44.5 CM