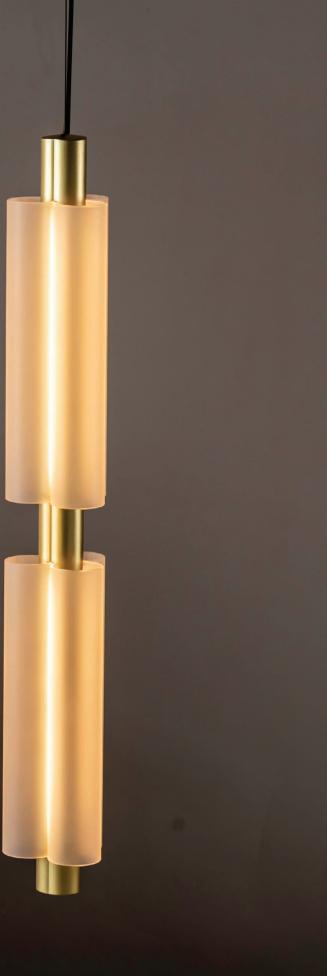

### Metropol Collection

PENDANT & WALL

METROPOL - SMALL Ø10 X H38 CM

METROPOL - WALL S - W10 X D8 X H38 CM L - W12 X D9 X H44 CM

METROPOL - PENDANTS SINGLE, DOUBLE, TRIPLE S - H38, 72, 106 CM L - H46, 88, 131 CM

 $\mathbf{A}$ 

1