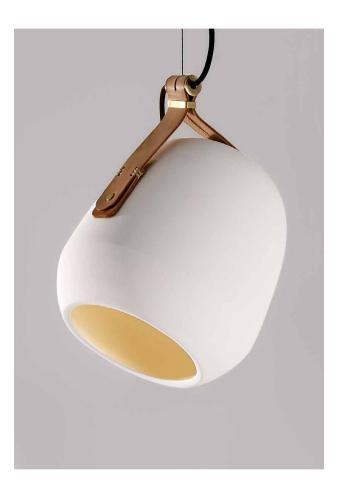

### **Featured Collection**

PENDANTS

See the full collection: rakumba.com

CITY LIGHTS MODULE: Ø6 X H13.8 CM

MONROE W25 X D25 X H19 CM

EXO 1A, 1B, 2A & 2B Ø24.5 X H33, Ø45 X H62, Ø30 X H31, Ø54 X H52 CM

MITO WALL