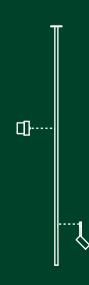

# Metropol

design by Sebastian Herkner

### Metropol Collection

PENDANT & WALL

METROPOL - SMALL Ø10 X H38 CM

METROPOL - WALL S - W10 X D8 X H38 CM L - W12 X D9 X H44 CM

METROPOL - PENDANTS SINGLE, DOUBLE, TRIPLE S - H38, 72, 106 CM L - H46, 88, 131 CM

 $\mathbf{A}$ 

1