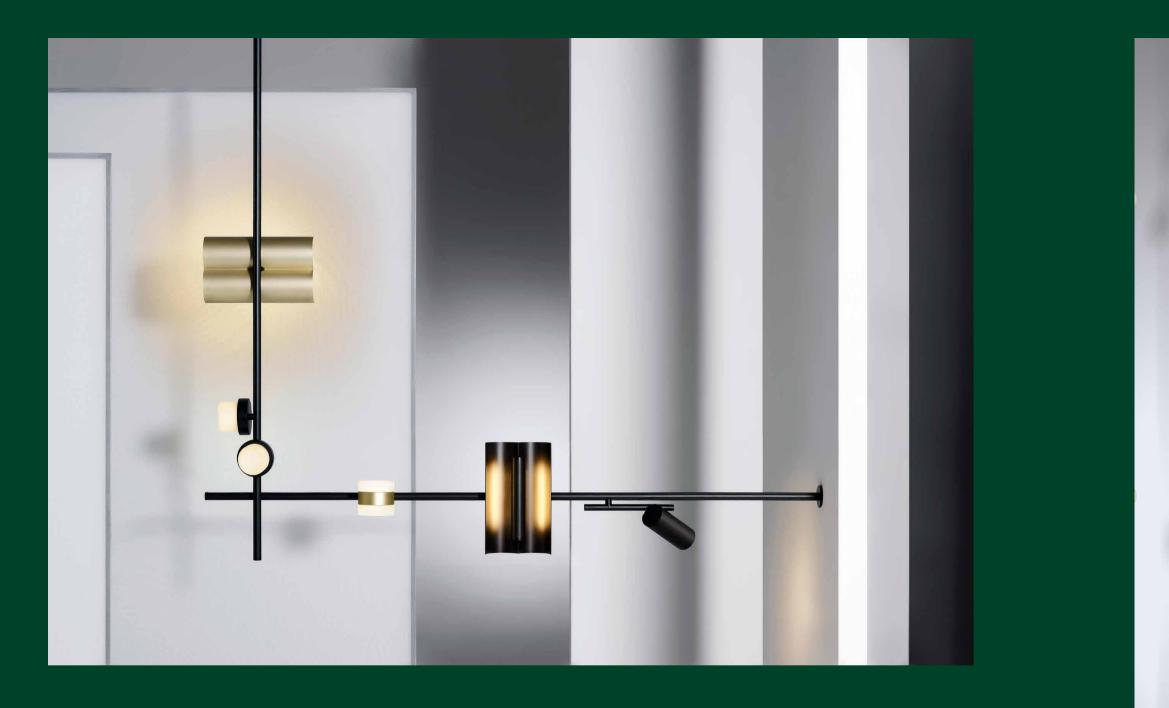

# A NEW LANGUAGE IN DECORATIVE LIGHTING

Mix and match to create endless expressions

Rail System | 7 Luminaires | Flexibly positioned Individually controlled | Infinite combinations Pendant | Chandelier | Wall | Floor

Studio Truly Truly and Rakumba have designed a lighting system of exceptional fiexibility and purity of form. The system is inspired by the way characters form words, and how these can be arranged in relationships to create a language of expression.

Typography's first collection, CILON, consists of seven different lighting fixtures, or characters. Each light can be positioned on four sides of the central axis and can be controlled independently of any other.

Over time lights can be moved to new positions, or new lights and rails can be added. The design possibilities are almost limitless, delivering technically complex performance in a seemingly effortless way.