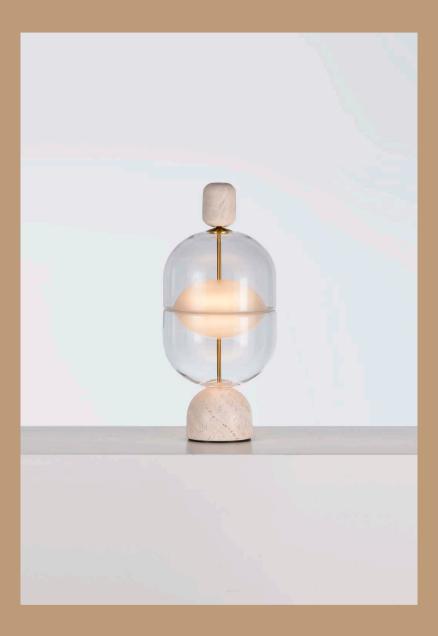

### Indre Collection

INDRE - MODULE Ø17 X H24

INDRE - TABLE Ø17 X H38.5 CM

INDRE - PENDANTS CONFIGURATION A1, A2, A3 Ø17 X H31.5, 60, 88.5 CM

INDRE - LINEAR CHANDELIER CONFIGURATION B1 Ø17 X W87 X H44.5 CM