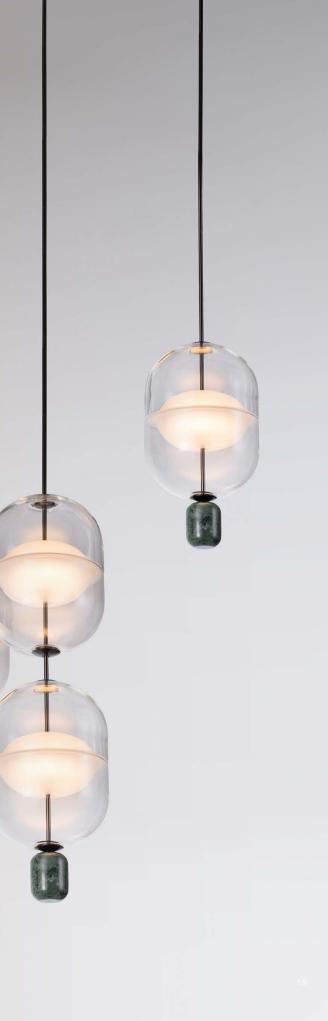

### Indre design by Nikolai Kotlarczyk

### Indre Collection

INDRE - MODULE Ø17 X H24

INDRE - TABLE Ø17 X H38.5 CM

INDRE - PENDANTS CONFIGURATION A1, A2, A3 Ø17 X H31.5, 60, 88.5 CM

INDRE - LINEAR CHANDELIER CONFIGURATION B1 Ø17 X W87 X H44.5 CM