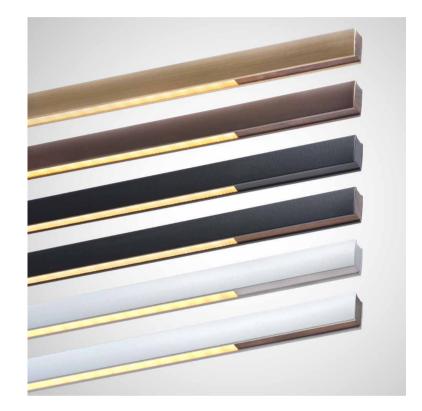

# Metropol

design by Sebastian Herkner

### Metropol Collection

PENDANT & WALL

METROPOL - SMALL Ø10 X H38 CM

METROPOL - WALL S - W10 X D8 X H38 CM L - W12 X D9 X H44 CM

METROPOL - PENDANTS SINGLE, DOUBLE, TRIPLE S - H38, 72, 106 CM L - H46, 88, 131 CM

 $\mathbf{A}$ 

1