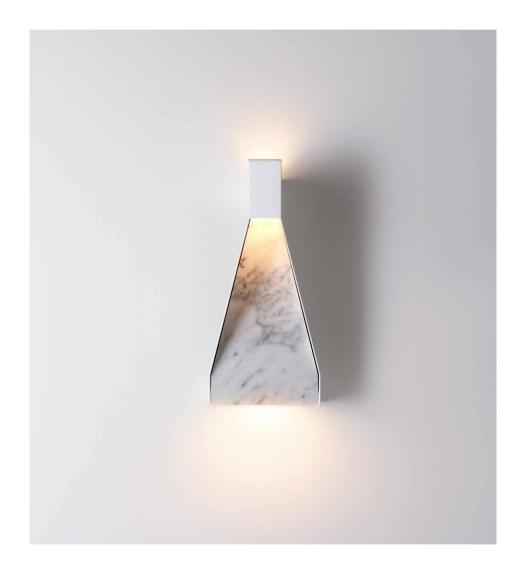

### Indre design by Nikolai Kotlarczyk

#### NIKOLAI KOTLARCZYK

The studio of Nikolai Kotlarczyk extends across interior product design - from decorative pieces to more industrial focused work. What unites his work is a geometric sensibility based around the design elements of symmetry and balance, along with references to historical and geographical ingredients – most predominately architectural. Aiming to simplify and present these references in a contemporary way, his work often contains a sense of nostalgia within a style that is refined yet decorative. His studio approaches the importance of sustainability in contemporary design through a combination of quality craftsmanship, durable natural materials, and a unique design language to create work that does not contribute to a throw-away culture.

### Indre Collection

INDRE - MODULE Ø17 X H24

INDRE - TABLE Ø17 X H38.5 CM

INDRE - PENDANTS CONFIGURATION A1, A2, A3 Ø17 X H31.5, 60, 88.5 CM

INDRE - LINEAR CHANDELIER CONFIGURATION B1 Ø17 X W87 X H44.5 CM