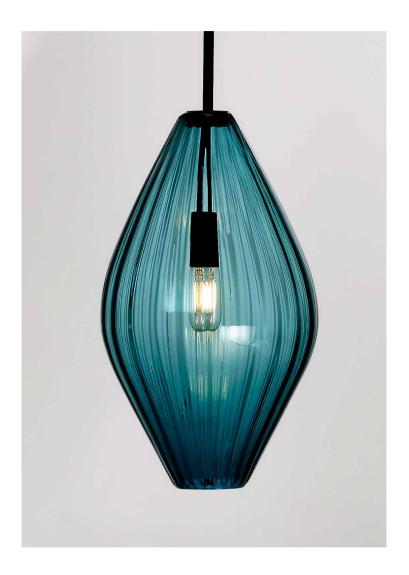

### Indre design by Nikolai Kotlarczyk

### Indre Collection

INDRE - MODULE Ø17 X H24

INDRE - TABLE Ø17 X H38.5 CM

INDRE - PENDANTS CONFIGURATION A1, A2, A3 Ø17 X H31.5, 60, 88.5 CM

INDRE - LINEAR CHANDELIER CONFIGURATION B1 Ø17 X W87 X H44.5 CM