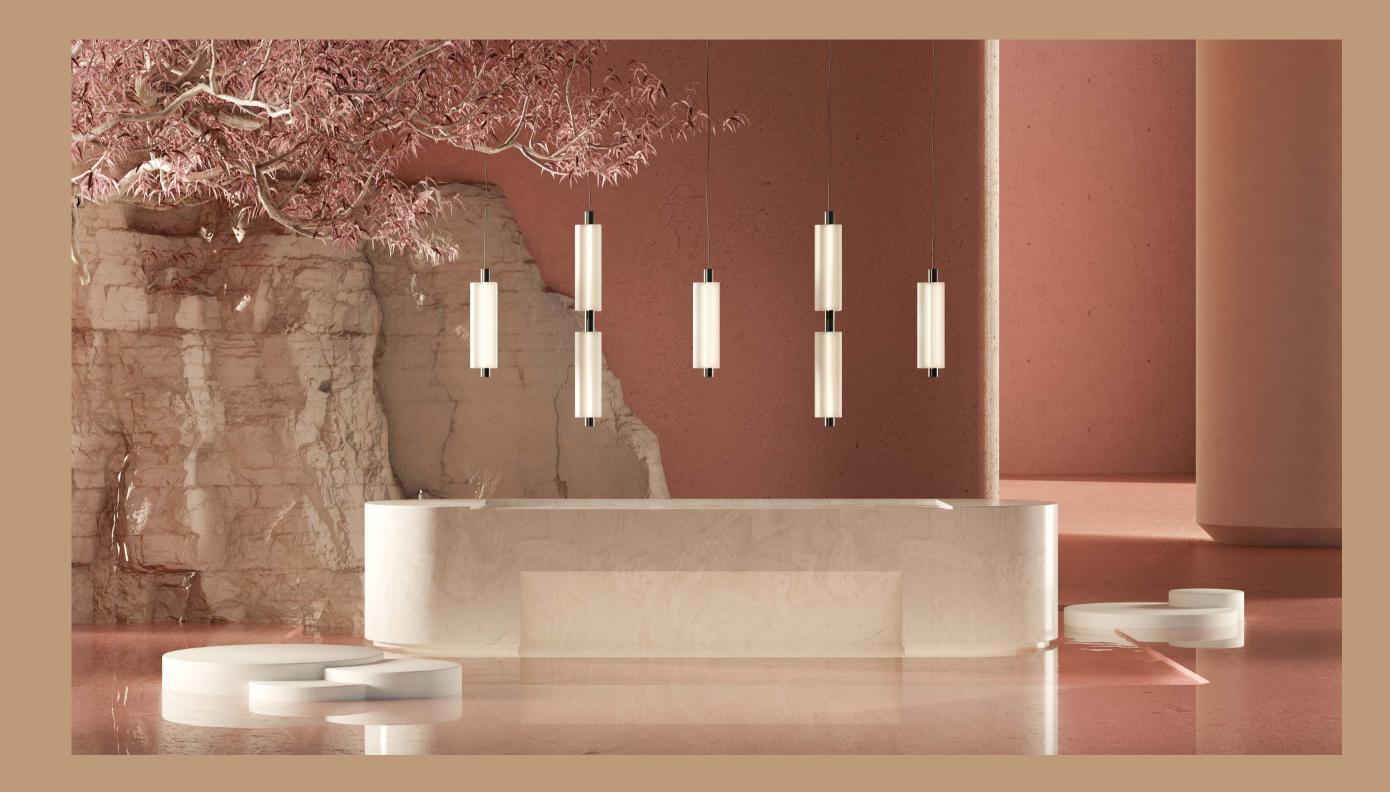

# Metropol

design by Sebastian Herkner

### Metropol Collection

PENDANT & WALL

METROPOL - SMALL Ø10 X H38 CM

METROPOL - WALL S - W10 X D8 X H38 CM L - W12 X D9 X H44 CM

METROPOL - PENDANTS SINGLE, DOUBLE, TRIPLE S - H38, 72, 106 CM L - H46, 88, 131 CM

 $\mathbf{A}$ 

1