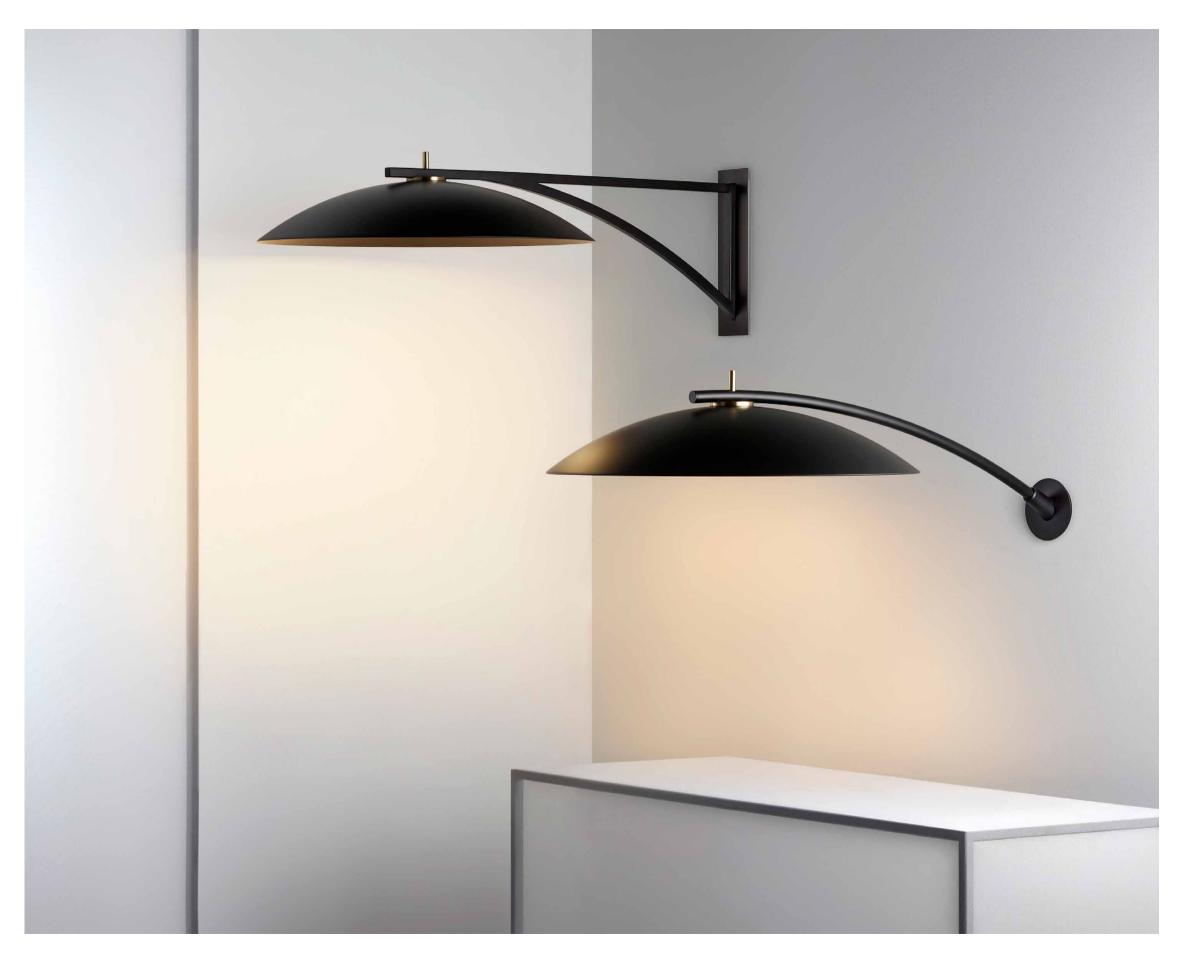

# Metropol

design by Sebastian Herkner

### Metropol Collection

PENDANT & WALL

METROPOL - SMALL Ø10 X H38 CM

METROPOL - WALL S - W10 X D8 X H38 CM L - W12 X D9 X H44 CM

METROPOL - PENDANTS SINGLE, DOUBLE, TRIPLE S - H38, 72, 106 CM L - H46, 88, 131 CM

 $\mathbf{A}$ 

1

#### PENDANT & TABLE

RE - LINEAR CHANDELIER FIGURATION C2 X W157 X H101 CM