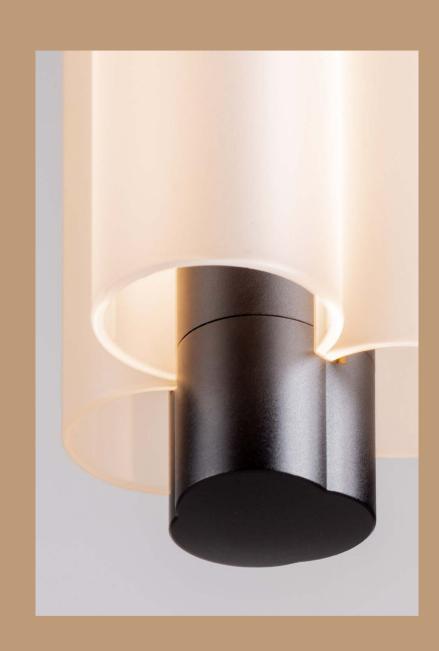

# Metropol

design by Sebastian Herkner

### Metropol Collection

PENDANT & WALL

METROPOL - SMALL Ø10 X H38 CM

METROPOL - WALL S - W10 X D8 X H38 CM L - W12 X D9 X H44 CM

METROPOL - PENDANTS SINGLE, DOUBLE, TRIPLE S - H38, 72, 106 CM L - H46, 88, 131 CM

 $\mathbf{A}$ 

1