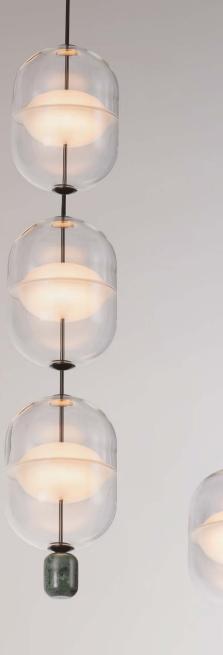

### Indre design by Nikolai Kotlarczyk

### Indre Collection

INDRE - MODULE Ø17 X H24

INDRE - TABLE Ø17 X H38.5 CM

INDRE - PENDANTS CONFIGURATION A1, A2, A3 Ø17 X H31.5, 60, 88.5 CM

INDRE - LINEAR CHANDELIER CONFIGURATION B1 Ø17 X W87 X H44.5 CM