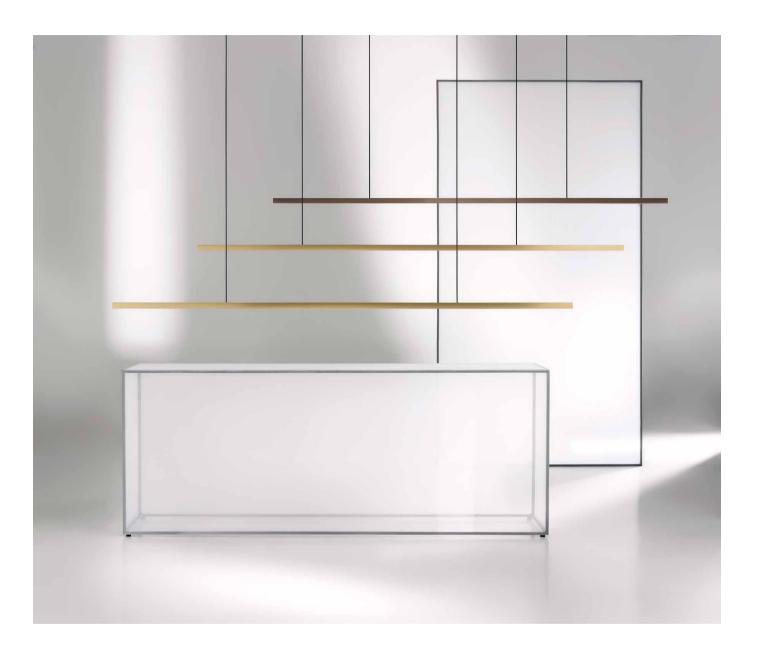

# Metropol

design by Sebastian Herkner

### Metropol Collection

PENDANT & WALL

METROPOL - SMALL Ø10 X H38 CM

METROPOL - WALL S - W10 X D8 X H38 CM L - W12 X D9 X H44 CM

METROPOL - PENDANTS SINGLE, DOUBLE, TRIPLE S - H38, 72, 106 CM L - H46, 88, 131 CM

 $\mathbf{A}$ 

1