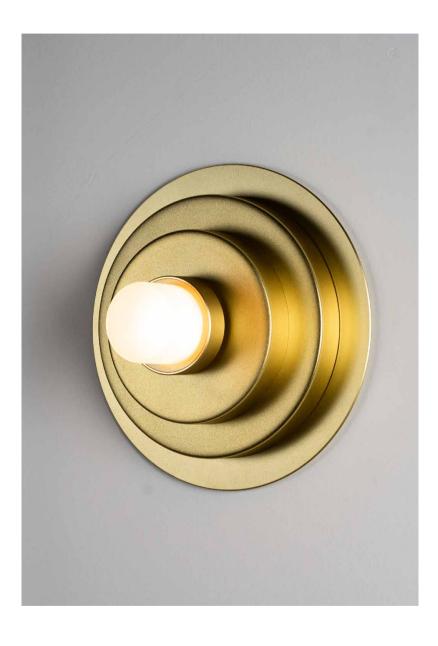

### Indre design by Nikolai Kotlarczyk

### Indre Collection

INDRE - MODULE Ø17 X H24

INDRE - TABLE Ø17 X H38.5 CM

INDRE - PENDANTS CONFIGURATION A1, A2, A3 Ø17 X H31.5, 60, 88.5 CM

INDRE - LINEAR CHANDELIER CONFIGURATION B1 Ø17 X W87 X H44.5 CM