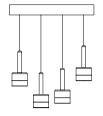

### Metropol Collection

PENDANT & WALL

METROPOL - SMALL Ø10 X H38 CM

METROPOL - WALL S - W10 X D8 X H38 CM L - W12 X D9 X H44 CM

METROPOL - PENDANTS SINGLE, DOUBLE, TRIPLE S - H38, 72, 106 CM L - H46, 88, 131 CM

 $\mathbf{A}$ 

1