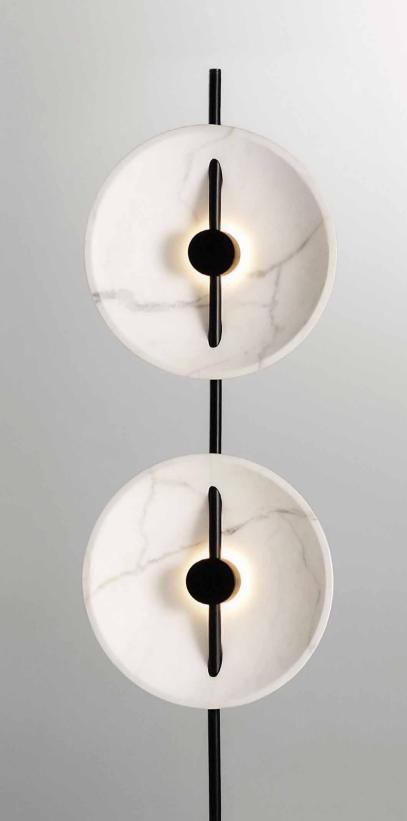

# Metropol

design by Sebastian Herkner

### Metropol Collection

PENDANT & WALL

METROPOL - SMALL Ø10 X H38 CM

METROPOL - WALL S - W10 X D8 X H38 CM L - W12 X D9 X H44 CM

METROPOL - PENDANTS SINGLE, DOUBLE, TRIPLE S - H38, 72, 106 CM L - H46, 88, 131 CM

 $\mathbf{A}$ 

1