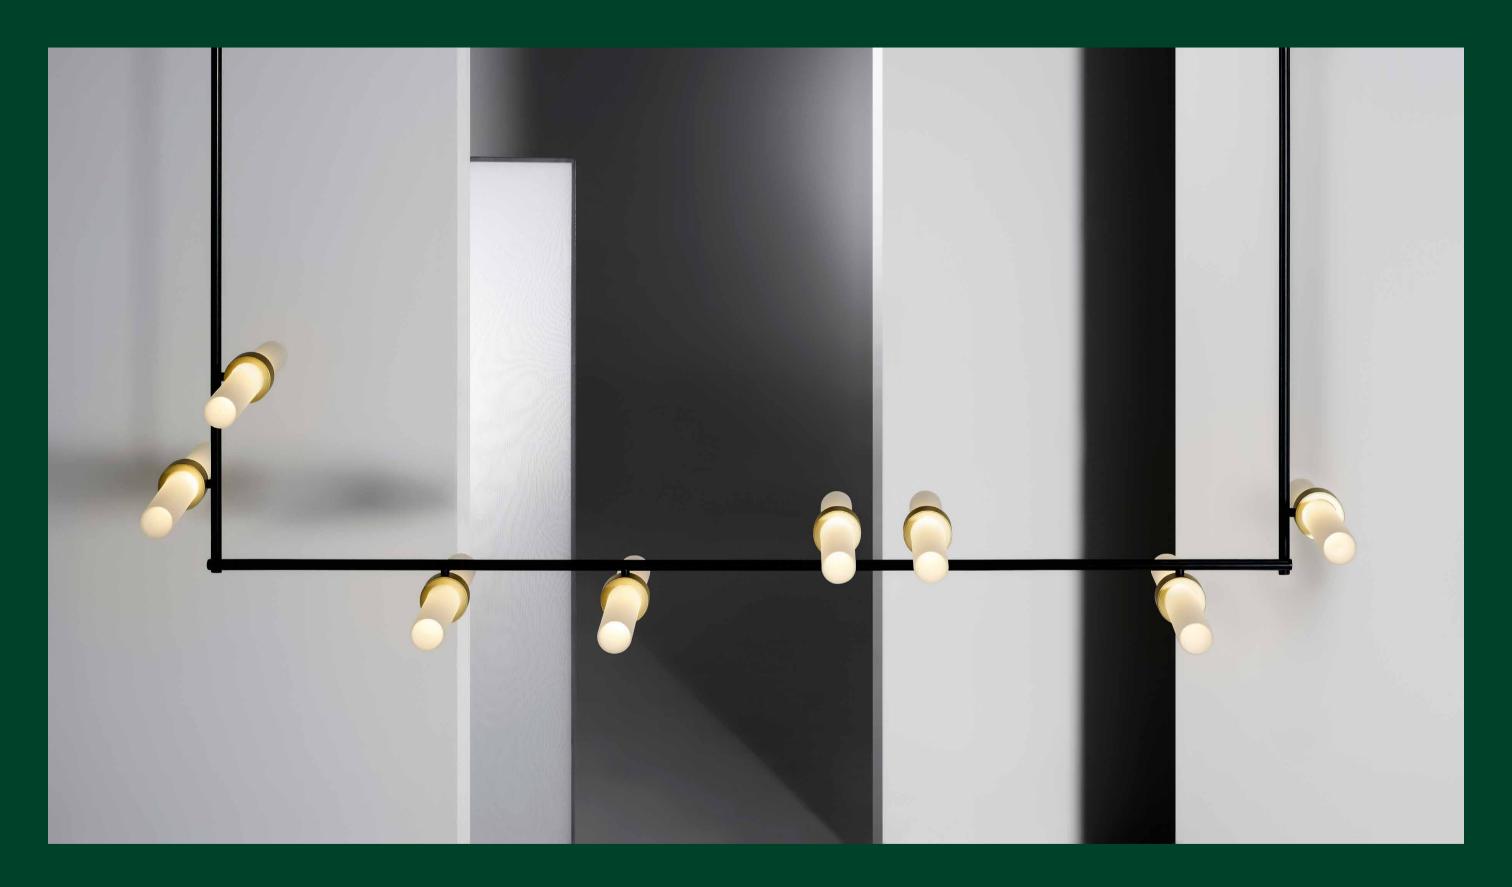

# A NEW LANGUAGE IN DECORATIVE LIGHTING

Mix and match to create endless expressions

Rail System | 7 Luminaires | Flexibly positioned Individually controlled | Infinite combinations Pendant | Chandelier | Wall | Floor

Studio Truly Truly and Rakumba have designed a lighting system of exceptional fiexibility and purity of form. The system is inspired by the way characters form words, and how these can be arranged in relationships to create a language of expression.

Typography's first collection, CILON, consists of seven different lighting fixtures, or characters. Each light can be positioned on four sides of the central axis and can be controlled independently of any other.

Over time lights can be moved to new positions, or new lights and rails can be added. The design possibilities are almost limitless, delivering technically complex performance in a seemingly effortless way.

#### A NEW LANGUAGE IN DECORATIVE LIGHTING

TYPOGRAPHY - CILON DISC & MINI

ENDLESS EXPRESSIONS

CREATE YOUR OWN UNIQUE BEAUTY THROUGH COMPOSITIONS OF LIGHTS IN THE CILON COLLECTION

### Typography CILON Collection

CILON - DISC Ø17 X D7.5 X H26 CM

CILON - RIB W16.5 X D6 X H27 CM

CILON - SPOT Ø6 X H14 X L29 CM

CILON - WALL MOUNT SYSTEM Ø30/42/24/17.5 CM, Ø4.5 CM

WALL VARIANTS

CILON - FLOOR Ø27.5 X H160/180 CM

FLOOR VARIANTS

R П

PENDANT VARIANTS

Ø7 X H UP TO 280 CM

CILON - PENDANT

WALL FLOOR & PENDANT