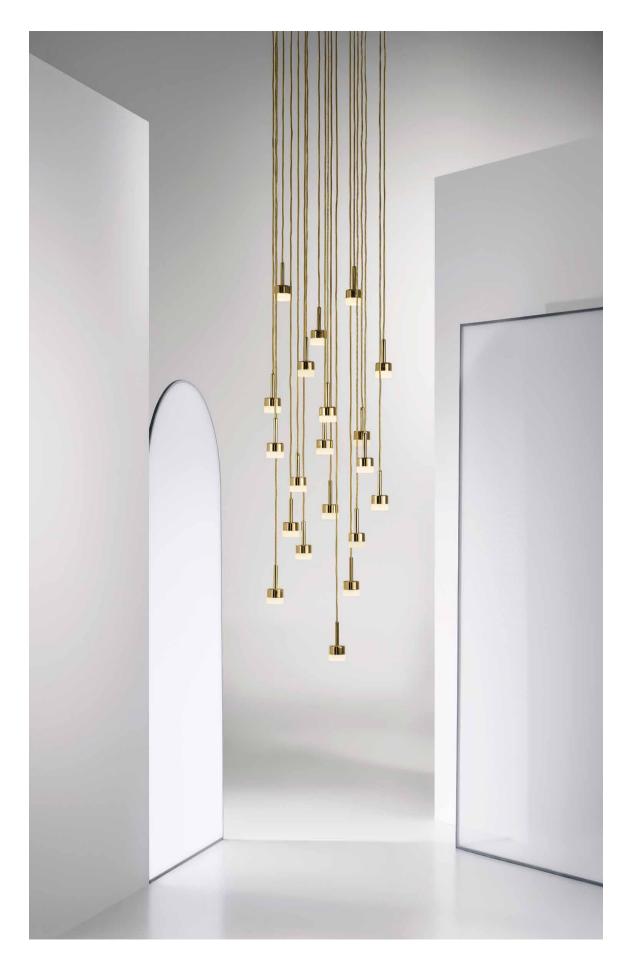

# A NEW LANGUAGE IN DECORATIVE LIGHTING

Mix and match to create endless expressions

Rail System | 7 Luminaires | Flexibly positioned Individually controlled | Infinite combinations Pendant | Chandelier | Wall | Floor

Studio Truly Truly and Rakumba have designed a lighting system of exceptional fiexibility and purity of form. The system is inspired by the way characters form words, and how these can be arranged in relationships to create a language of expression.

Typography's first collection, CILON, consists of seven different lighting fixtures, or characters. Each light can be positioned on four sides of the central axis and can be controlled independently of any other.

Over time lights can be moved to new positions, or new lights and rails can be added. The design possibilities are almost limitless, delivering technically complex performance in a seemingly effortless way.