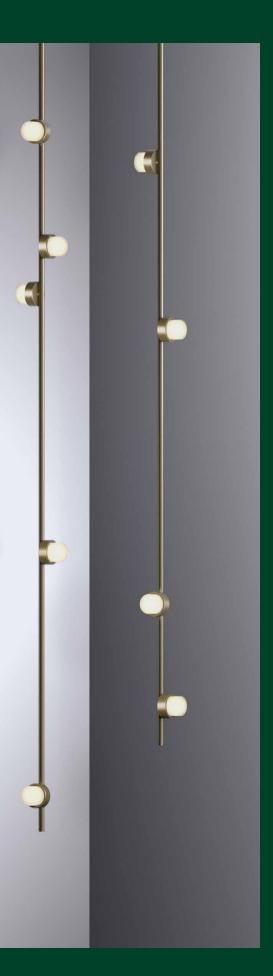

# A NEW LANGUAGE IN DECORATIVE LIGHTING

Mix and match to create endless expressions

Rail System | 7 Luminaires | Flexibly positioned Individually controlled | Infinite combinations Pendant | Chandelier | Wall | Floor

Studio Truly Truly and Rakumba have designed a lighting system of exceptional fiexibility and purity of form. The system is inspired by the way characters form words, and how these can be arranged in relationships to create a language of expression.

Typography's first collection, CILON, consists of seven different lighting fixtures, or characters. Each light can be positioned on four sides of the central axis and can be controlled independently of any other.

Over time lights can be moved to new positions, or new lights and rails can be added. The design possibilities are almost limitless, delivering technically complex performance in a seemingly effortless way.