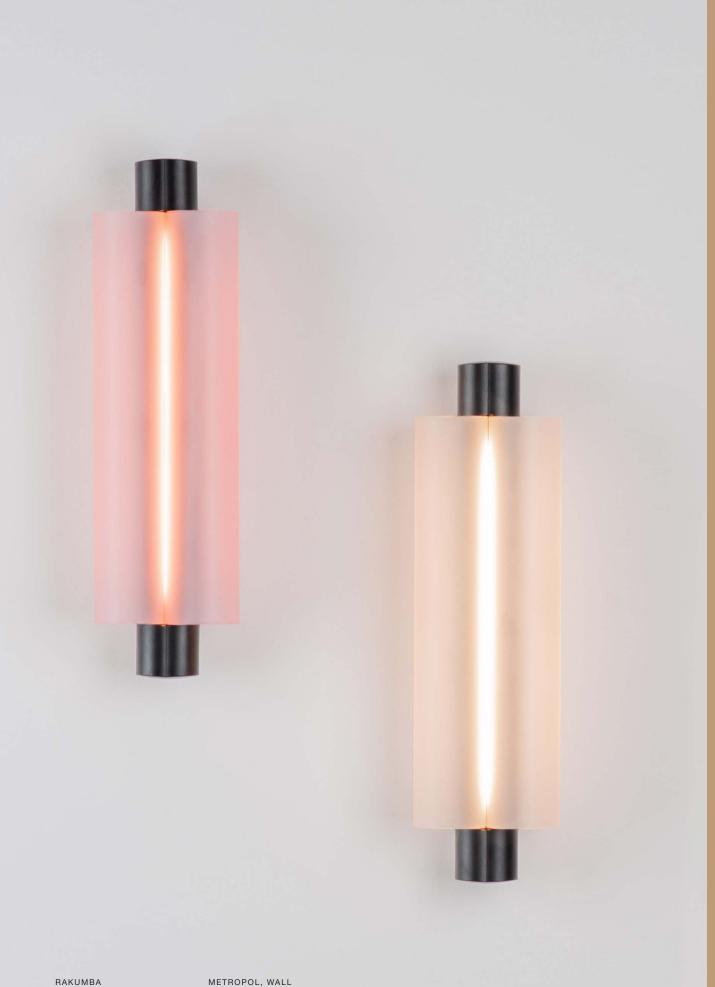

# Metropol

design by Sebastian Herkner

### Metropol Collection

PENDANT & WALL

METROPOL - SMALL Ø10 X H38 CM

METROPOL - WALL S - W10 X D8 X H38 CM L - W12 X D9 X H44 CM

METROPOL - PENDANTS SINGLE, DOUBLE, TRIPLE S - H38, 72, 106 CM L - H46, 88, 131 CM

 $\mathbf{A}$ 

1