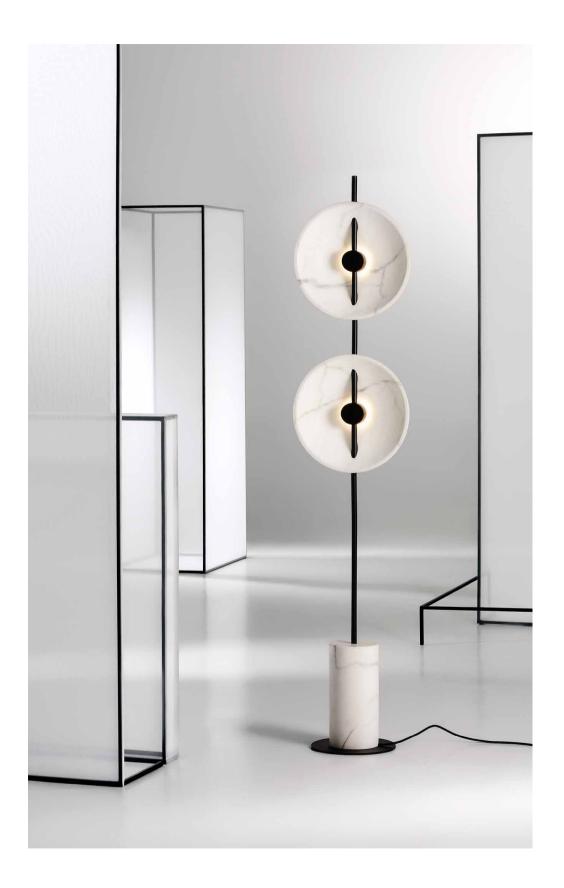

### Indre design by Nikolai Kotlarczyk

### Indre Collection

INDRE - MODULE Ø17 X H24

INDRE - TABLE Ø17 X H38.5 CM

INDRE - PENDANTS CONFIGURATION A1, A2, A3 Ø17 X H31.5, 60, 88.5 CM

INDRE - LINEAR CHANDELIER CONFIGURATION B1 Ø17 X W87 X H44.5 CM