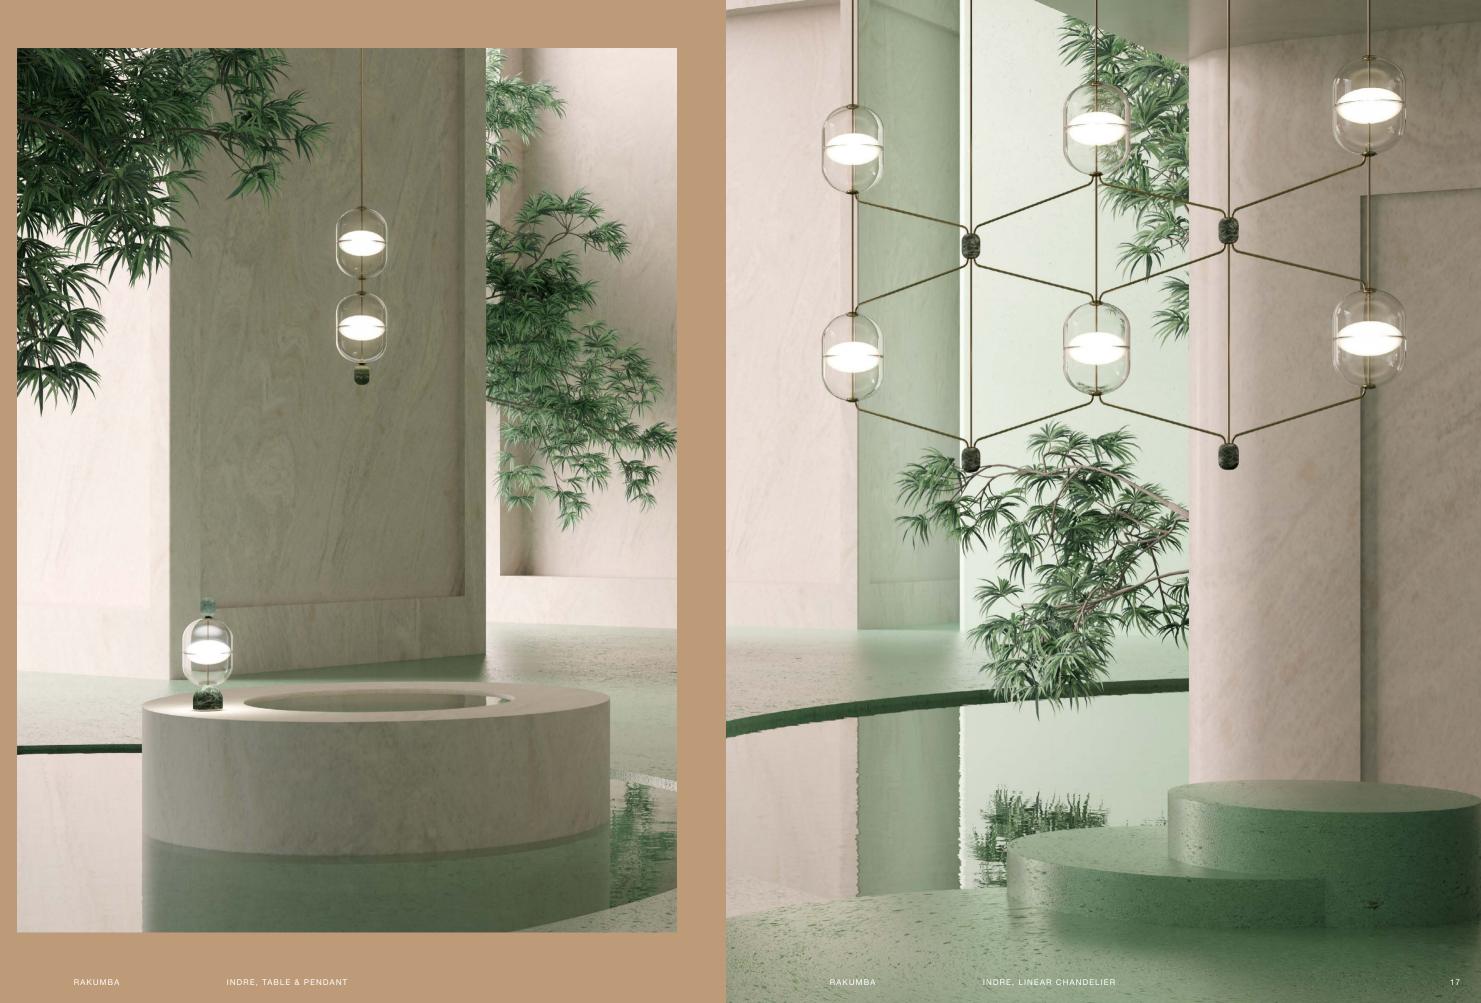

### Indre design by Nikolai Kotlarczyk

### Indre Collection

INDRE - MODULE Ø17 X H24

INDRE - TABLE Ø17 X H38.5 CM

INDRE - PENDANTS CONFIGURATION A1, A2, A3 Ø17 X H31.5, 60, 88.5 CM

INDRE - LINEAR CHANDELIER CONFIGURATION B1 Ø17 X W87 X H44.5 CM