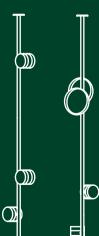

# A NEW LANGUAGE IN DECORATIVE LIGHTING

Mix and match to create endless expressions

Rail System | 7 Luminaires | Flexibly positioned Individually controlled | Infinite combinations Pendant | Chandelier | Wall | Floor

Studio Truly Truly and Rakumba have designed a lighting system of exceptional fiexibility and purity of form. The system is inspired by the way characters form words, and how these can be arranged in relationships to create a language of expression.

Typography's first collection, CILON, consists of seven different lighting fixtures, or characters. Each light can be positioned on four sides of the central axis and can be controlled independently of any other.

Over time lights can be moved to new positions, or new lights and rails can be added. The design possibilities are almost limitless, delivering technically complex performance in a seemingly effortless way.

### Typography CILON Collection

CILON - DISC Ø17 X D7.5 X H26 CM

CILON - RIB W16.5 X D6 X H27 CM

CILON - SPOT Ø6 X H14 X L29 CM

CILON - WALL MOUNT SYSTEM Ø30/42/24/17.5 CM, Ø4.5 CM

WALL VARIANTS

CILON - FLOOR Ø27.5 X H160/180 CM

FLOOR VARIANTS

R П

PENDANT VARIANTS

Ø7 X H UP TO 280 CM

CILON - PENDANT

WALL FLOOR & PENDANT