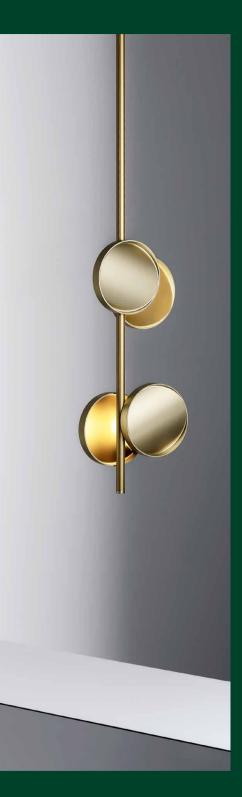

# Metropol

design by Sebastian Herkner

### Metropol Collection

PENDANT & WALL

METROPOL - SMALL Ø10 X H38 CM

METROPOL - WALL S - W10 X D8 X H38 CM L - W12 X D9 X H44 CM

METROPOL - PENDANTS SINGLE, DOUBLE, TRIPLE S - H38, 72, 106 CM L - H46, 88, 131 CM

 $\mathbf{A}$ 

1