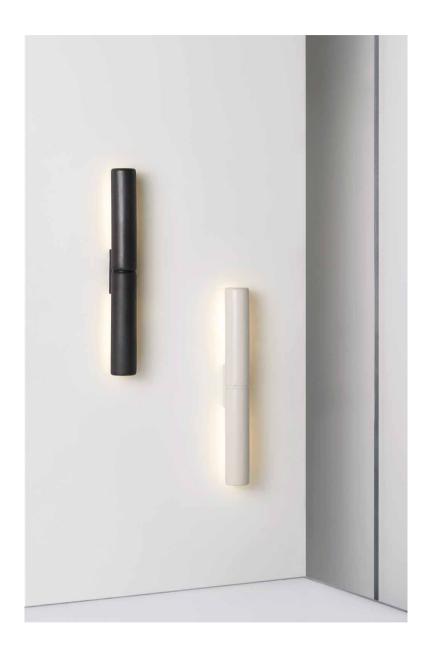

### Typography CILON Collection

CILON - DISC Ø17 X D7.5 X H26 CM

CILON - RIB W16.5 X D6 X H27 CM

CILON - SPOT Ø6 X H14 X L29 CM

CILON - WALL MOUNT SYSTEM Ø30/42/24/17.5 CM, Ø4.5 CM

WALL VARIANTS

CILON - FLOOR Ø27.5 X H160/180 CM

FLOOR VARIANTS

R П

PENDANT VARIANTS

Ø7 X H UP TO 280 CM

CILON - PENDANT

WALL FLOOR & PENDANT