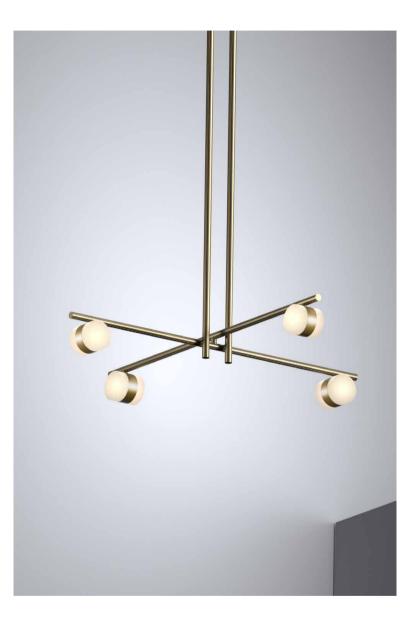

# Metropol

design by Sebastian Herkner

### Metropol Collection

PENDANT & WALL

METROPOL - SMALL Ø10 X H38 CM

METROPOL - WALL S - W10 X D8 X H38 CM L - W12 X D9 X H44 CM

METROPOL - PENDANTS SINGLE, DOUBLE, TRIPLE S - H38, 72, 106 CM L - H46, 88, 131 CM

 $\mathbf{A}$ 

1