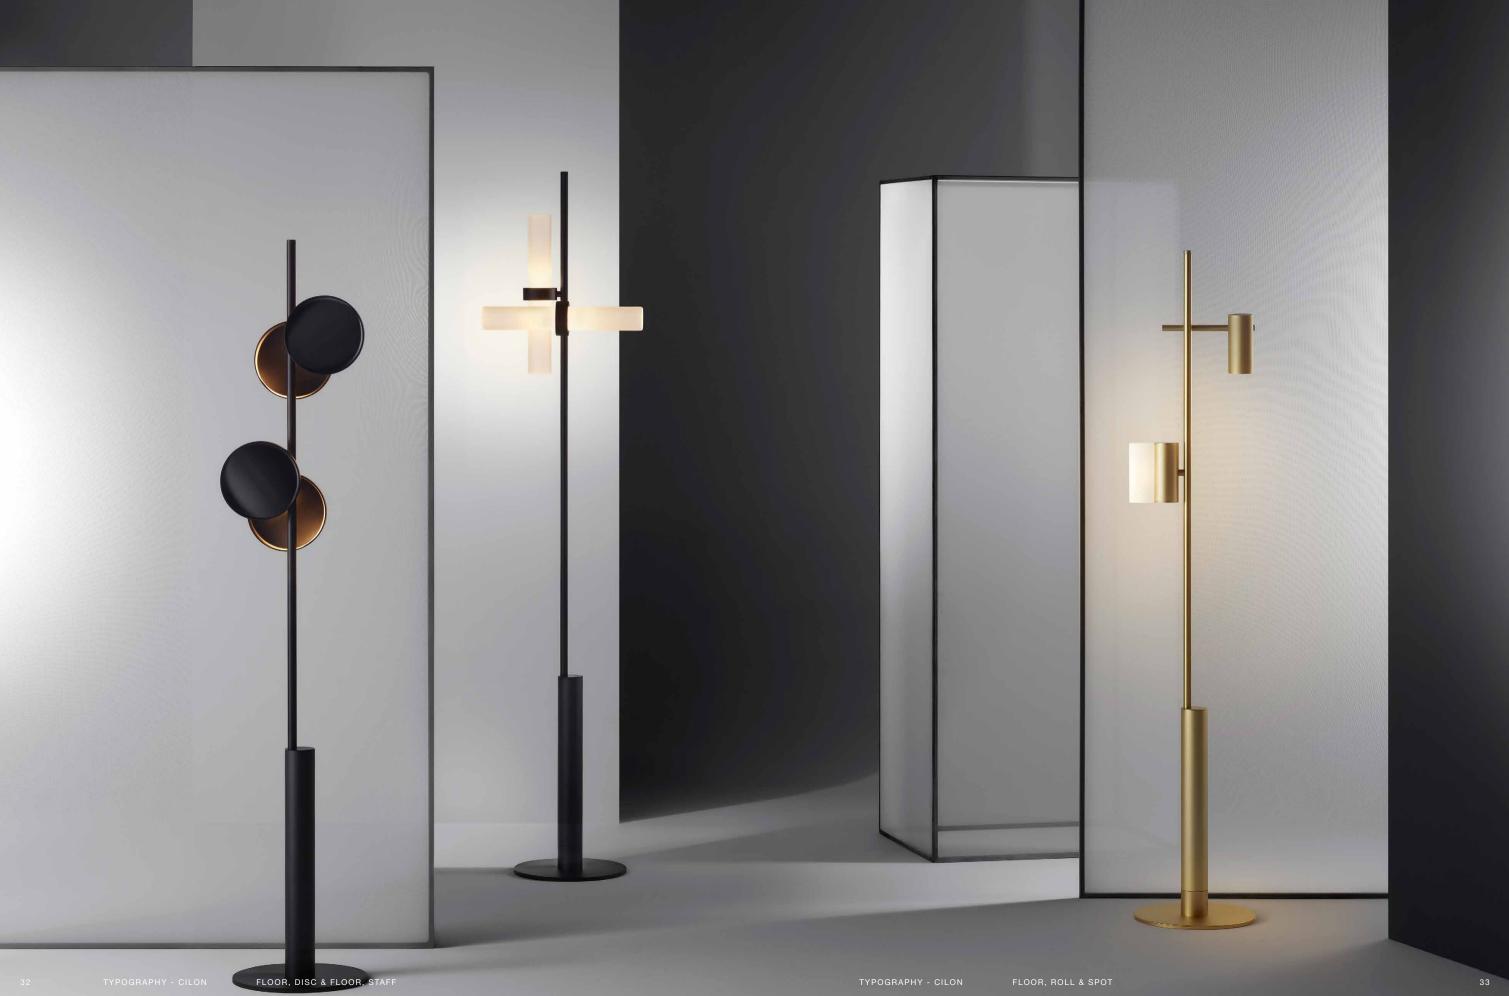

### Typography CILON Collection

CILON - DISC Ø17 X D7.5 X H26 CM

CILON - RIB W16.5 X D6 X H27 CM

CILON - SPOT Ø6 X H14 X L29 CM

CILON - WALL MOUNT SYSTEM Ø30/42/24/17.5 CM, Ø4.5 CM

WALL VARIANTS

CILON - FLOOR Ø27.5 X H160/180 CM

FLOOR VARIANTS

R П

PENDANT VARIANTS

Ø7 X H UP TO 280 CM

CILON - PENDANT

WALL FLOOR & PENDANT