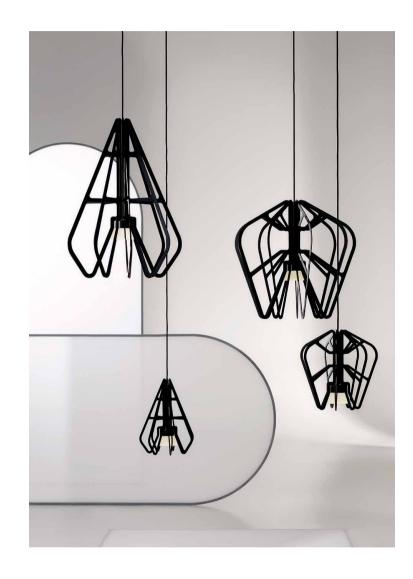

# A NEW LANGUAGE IN DECORATIVE LIGHTING

Mix and match to create endless expressions

Rail System | 7 Luminaires | Flexibly positioned Individually controlled | Infinite combinations Pendant | Chandelier | Wall | Floor

Studio Truly Truly and Rakumba have designed a lighting system of exceptional fiexibility and purity of form. The system is inspired by the way characters form words, and how these can be arranged in relationships to create a language of expression.

Typography's first collection, CILON, consists of seven different lighting fixtures, or characters. Each light can be positioned on four sides of the central axis and can be controlled independently of any other.

#### A NEW LANGUAGE IN DECORATIVE LIGHTING

TYPOGRAPHY - CILON DISC & MINI

ENDLESS EXPRESSIONS

CREATE YOUR OWN UNIQUE BEAUTY THROUGH COMPOSITIONS OF LIGHTS IN THE CILON COLLECTION

### Typography CILON Collection

CILON - DISC Ø17 X D7.5 X H26 CM

CILON - RIB W16.5 X D6 X H27 CM

CILON - SPOT Ø6 X H14 X L29 CM

CILON - WALL MOUNT SYSTEM Ø30/42/24/17.5 CM, Ø4.5 CM

WALL VARIANTS

CILON - FLOOR Ø27.5 X H160/180 CM