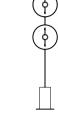

# Metropol

design by Sebastian Herkner

### Metropol Collection

PENDANT & WALL

METROPOL - SMALL Ø10 X H38 CM

METROPOL - WALL S - W10 X D8 X H38 CM L - W12 X D9 X H44 CM

METROPOL - PENDANTS SINGLE, DOUBLE, TRIPLE S - H38, 72, 106 CM L - H46, 88, 131 CM

 $\mathbf{A}$ 

1