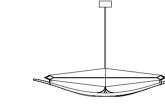

### Indre design by Nikolai Kotlarczyk

### Indre Collection

INDRE - MODULE Ø17 X H24

INDRE - TABLE Ø17 X H38.5 CM

INDRE - PENDANTS CONFIGURATION A1, A2, A3 Ø17 X H31.5, 60, 88.5 CM

INDRE - LINEAR CHANDELIER CONFIGURATION B1 Ø17 X W87 X H44.5 CM