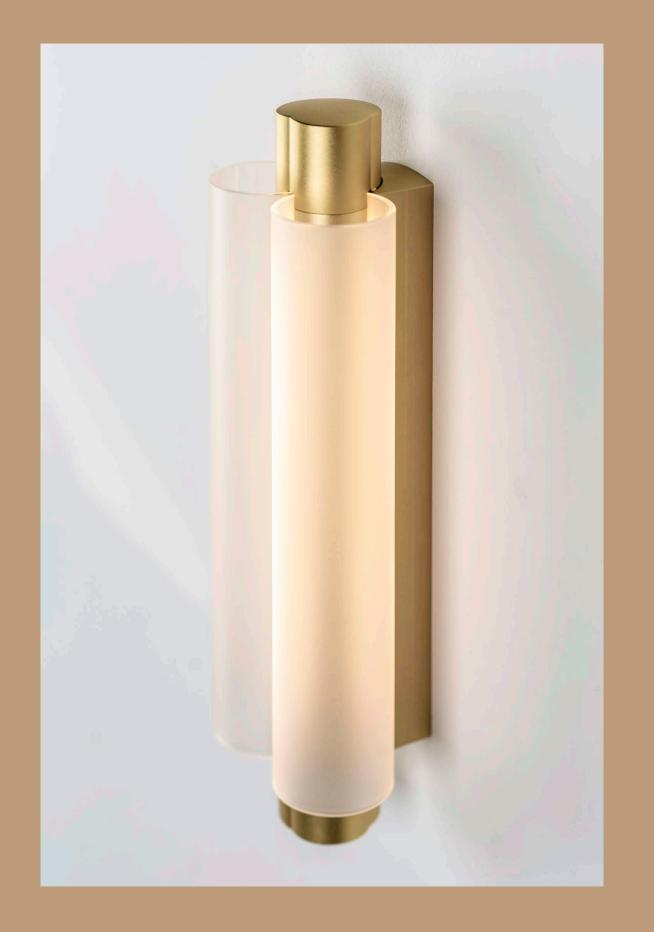

# Metropol

design by Sebastian Herkner

### Metropol Collection

PENDANT & WALL

METROPOL - SMALL Ø10 X H38 CM

METROPOL - WALL S - W10 X D8 X H38 CM L - W12 X D9 X H44 CM

METROPOL - PENDANTS SINGLE, DOUBLE, TRIPLE S - H38, 72, 106 CM L - H46, 88, 131 CM

 $\mathbf{A}$ 

1