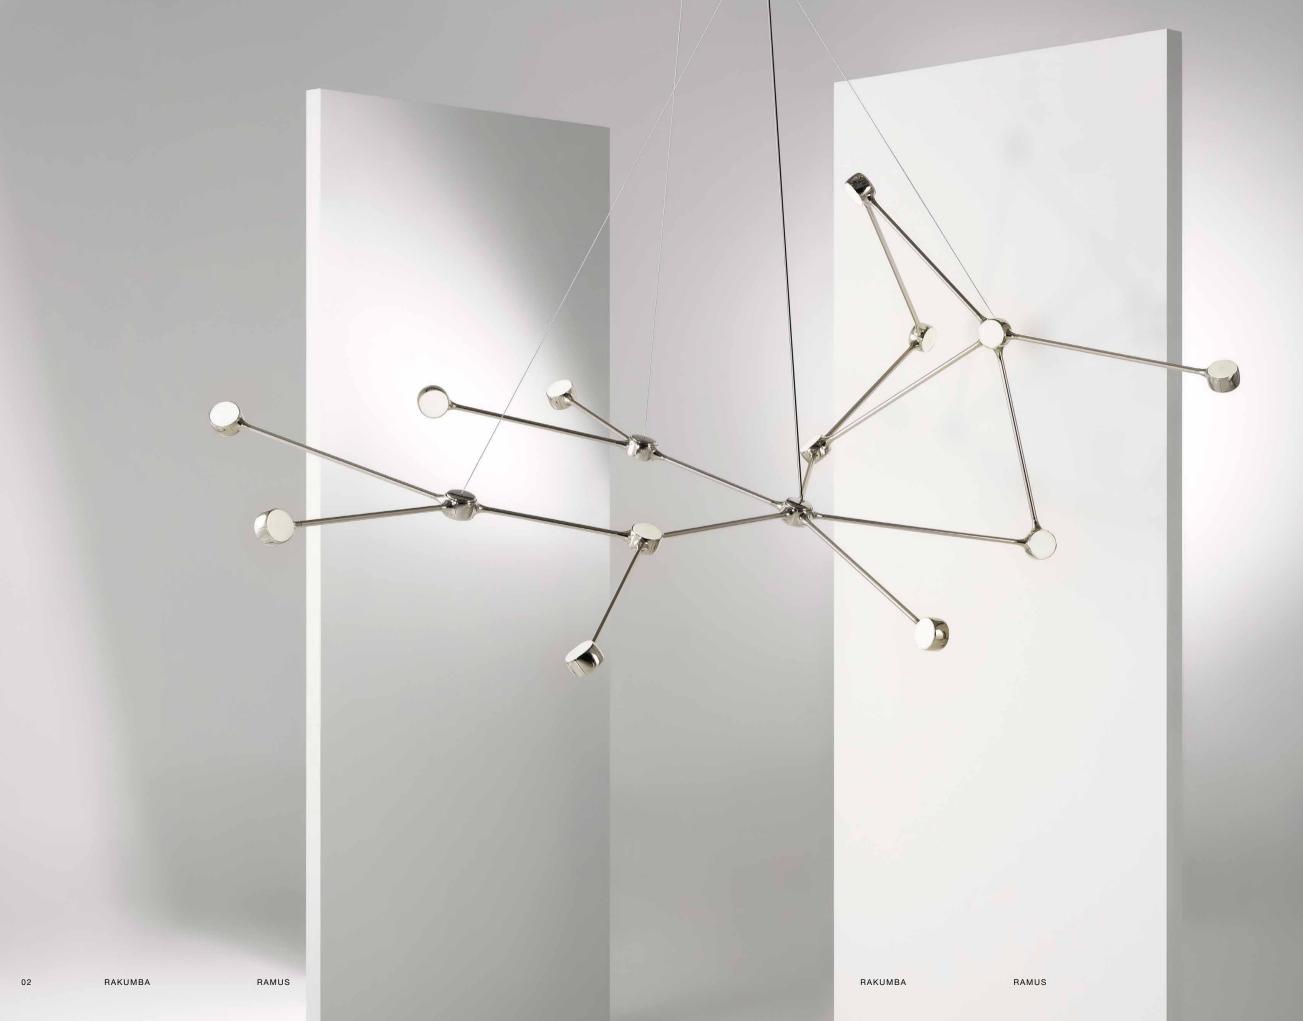

W35 X D6.5 X H50 CM

STONE COW

Ø22 X H35 CM

хо

CAPITAL W180/240 X H4.5 CM

ROSELLA W34 X D25 X H23 CM

RAMUS MODULE: Ø8 X H5.8 CM ROD: <2M

W95 X D95 X H18 CM