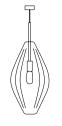

### Indre design by Nikolai Kotlarczyk

### Indre Collection

INDRE - MODULE Ø17 X H24

INDRE - TABLE Ø17 X H38.5 CM

INDRE - PENDANTS CONFIGURATION A1, A2, A3 Ø17 X H31.5, 60, 88.5 CM

INDRE - LINEAR CHANDELIER CONFIGURATION B1 Ø17 X W87 X H44.5 CM