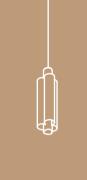

### Indre Collection

INDRE - MODULE Ø17 X H24

INDRE - TABLE Ø17 X H38.5 CM

INDRE - PENDANTS CONFIGURATION A1, A2, A3 Ø17 X H31.5, 60, 88.5 CM

INDRE - LINEAR CHANDELIER CONFIGURATION B1 Ø17 X W87 X H44.5 CM