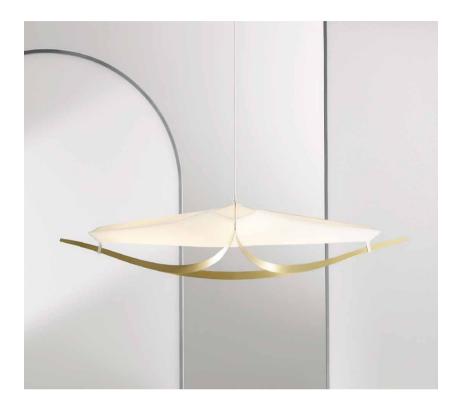

# Metropol

design by Sebastian Herkner

### Metropol Collection

PENDANT & WALL

METROPOL - SMALL Ø10 X H38 CM

METROPOL - WALL S - W10 X D8 X H38 CM L - W12 X D9 X H44 CM

METROPOL - PENDANTS SINGLE, DOUBLE, TRIPLE S - H38, 72, 106 CM L - H46, 88, 131 CM

 $\mathbf{A}$ 

1