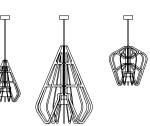

### Typography CILON Collection

CILON - DISC Ø17 X D7.5 X H26 CM

CILON - RIB W16.5 X D6 X H27 CM

CILON - SPOT Ø6 X H14 X L29 CM

CILON - WALL MOUNT SYSTEM Ø30/42/24/17.5 CM, Ø4.5 CM

WALL VARIANTS

CILON - FLOOR Ø27.5 X H160/180 CM

FLOOR VARIANTS

R П

PENDANT VARIANTS

Ø7 X H UP TO 280 CM

CILON - PENDANT

WALL FLOOR & PENDANT