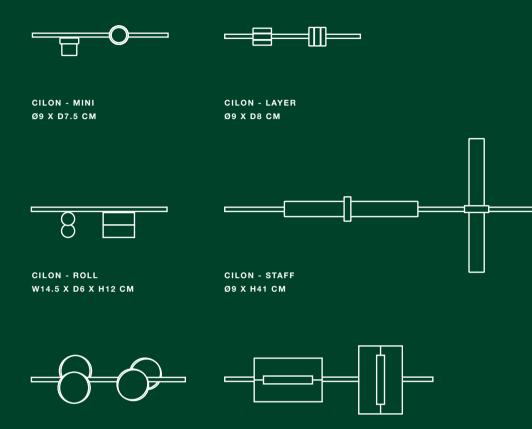

### Typography CILON Collection

CILON - DISC Ø17 X D7.5 X H26 CM

CILON - RIB W16.5 X D6 X H27 CM

CILON - SPOT Ø6 X H14 X L29 CM

CILON - WALL MOUNT SYSTEM Ø30/42/24/17.5 CM, Ø4.5 CM

WALL VARIANTS

CILON - FLOOR Ø27.5 X H160/180 CM