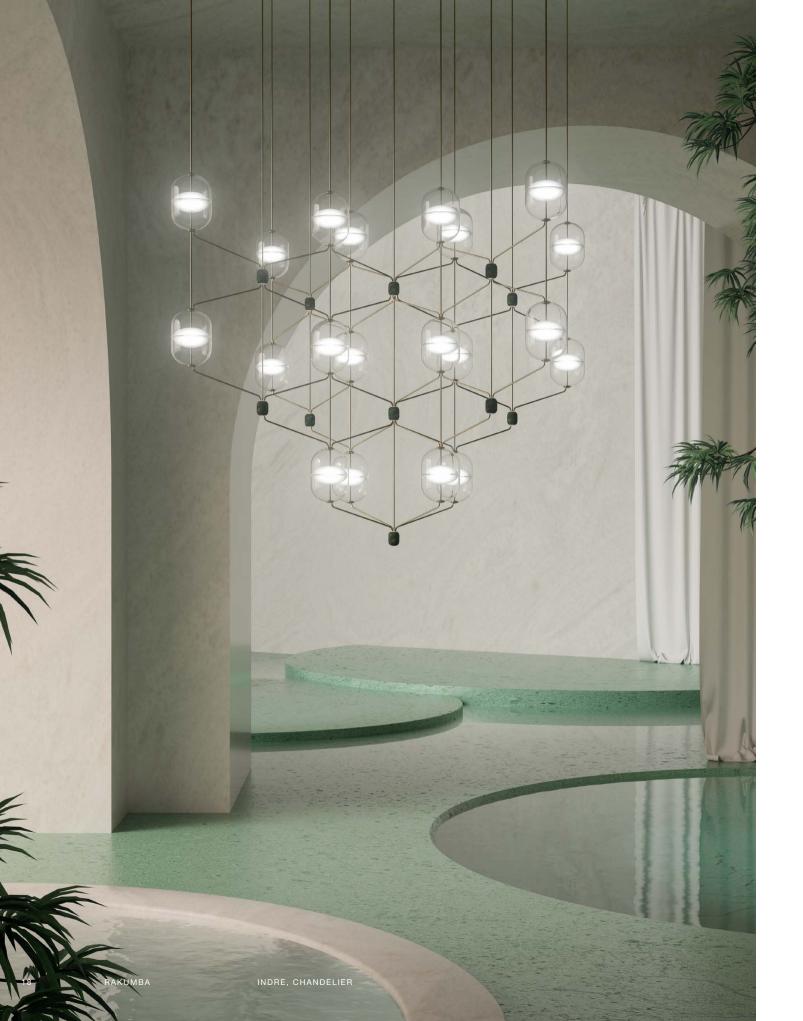

### Indre design by Nikolai Kotlarczyk

### Indre Collection

INDRE - MODULE Ø17 X H24

INDRE - TABLE Ø17 X H38.5 CM

INDRE - PENDANTS CONFIGURATION A1, A2, A3 Ø17 X H31.5, 60, 88.5 CM

INDRE - LINEAR CHANDELIER CONFIGURATION B1 Ø17 X W87 X H44.5 CM