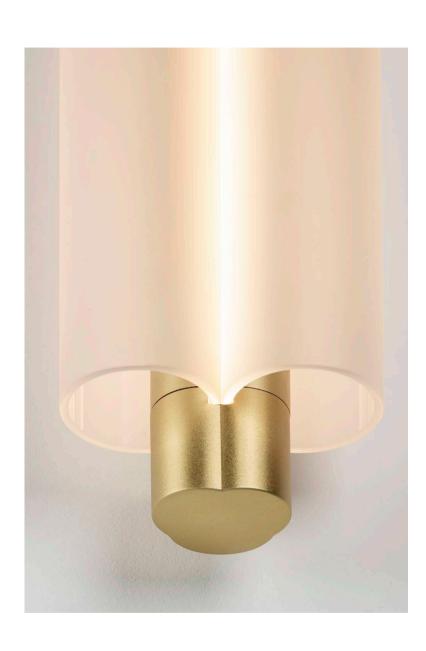

# Metropol

design by Sebastian Herkner

### Metropol Collection

PENDANT & WALL

METROPOL - SMALL Ø10 X H38 CM

METROPOL - WALL S - W10 X D8 X H38 CM L - W12 X D9 X H44 CM

METROPOL - PENDANTS SINGLE, DOUBLE, TRIPLE S - H38, 72, 106 CM L - H46, 88, 131 CM

 $\mathbf{A}$ 

1