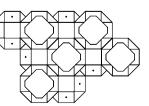

PYLITE CUBEFORM W56 X D56 X H56 CM

SAYA EAST/WEST

STANDLEY WALL

W14 X D9.5 X H31.5 CM

STANDLEY BOLLARD W18 X D18 X H101 CM

RAKUMBA

44

RAKUMBA