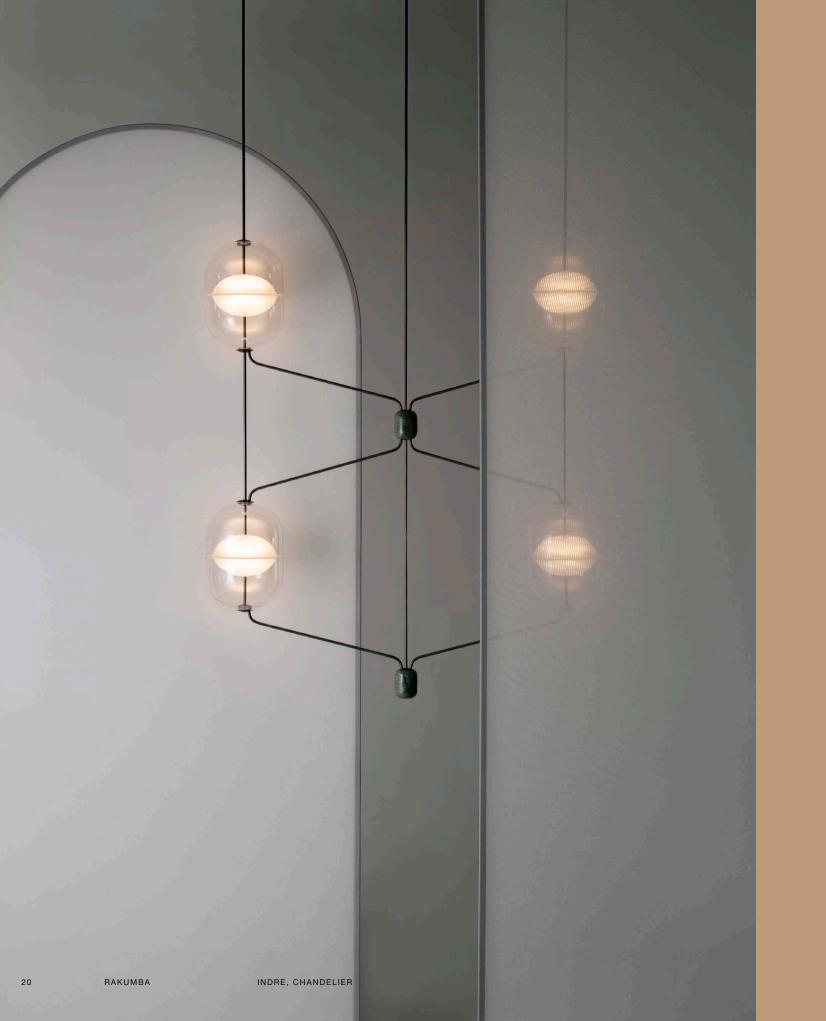

### Indre design by Nikolai Kotlarczyk

### Indre Collection

INDRE - MODULE Ø17 X H24

INDRE - TABLE Ø17 X H38.5 CM

INDRE - PENDANTS CONFIGURATION A1, A2, A3 Ø17 X H31.5, 60, 88.5 CM

INDRE - LINEAR CHANDELIER CONFIGURATION B1 Ø17 X W87 X H44.5 CM