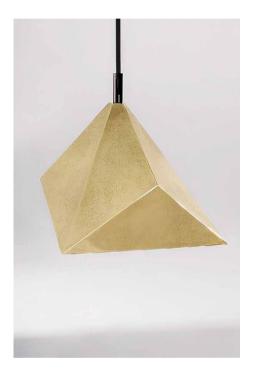

# Metropol

design by Sebastian Herkner

### Metropol Collection

PENDANT & WALL

METROPOL - SMALL Ø10 X H38 CM

METROPOL - WALL S - W10 X D8 X H38 CM L - W12 X D9 X H44 CM

METROPOL - PENDANTS SINGLE, DOUBLE, TRIPLE S - H38, 72, 106 CM L - H46, 88, 131 CM

 $\mathbf{A}$ 

1