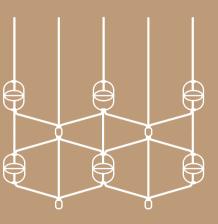

# A NEW LANGUAGE IN DECORATIVE LIGHTING

Mix and match to create endless expressions

Rail System | 7 Luminaires | Flexibly positioned Individually controlled | Infinite combinations Pendant | Chandelier | Wall | Floor

Studio Truly Truly and Rakumba have designed a lighting system of exceptional fiexibility and purity of form. The system is inspired by the way characters form words, and how these can be arranged in relationships to create a language of expression.

Typography's first collection, CILON, consists of seven different lighting fixtures, or characters. Each light can be positioned on four sides of the central axis and can be controlled independently of any other.

Over time lights can be moved to new positions, or new lights and rails can be added. The design possibilities are almost limitless, delivering technically complex performance in a seemingly effortless way.