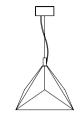

### Indre Collection

INDRE - MODULE Ø17 X H24

INDRE - TABLE Ø17 X H38.5 CM

INDRE - PENDANTS CONFIGURATION A1, A2, A3 Ø17 X H31.5, 60, 88.5 CM

INDRE - LINEAR CHANDELIER CONFIGURATION B1 Ø17 X W87 X H44.5 CM