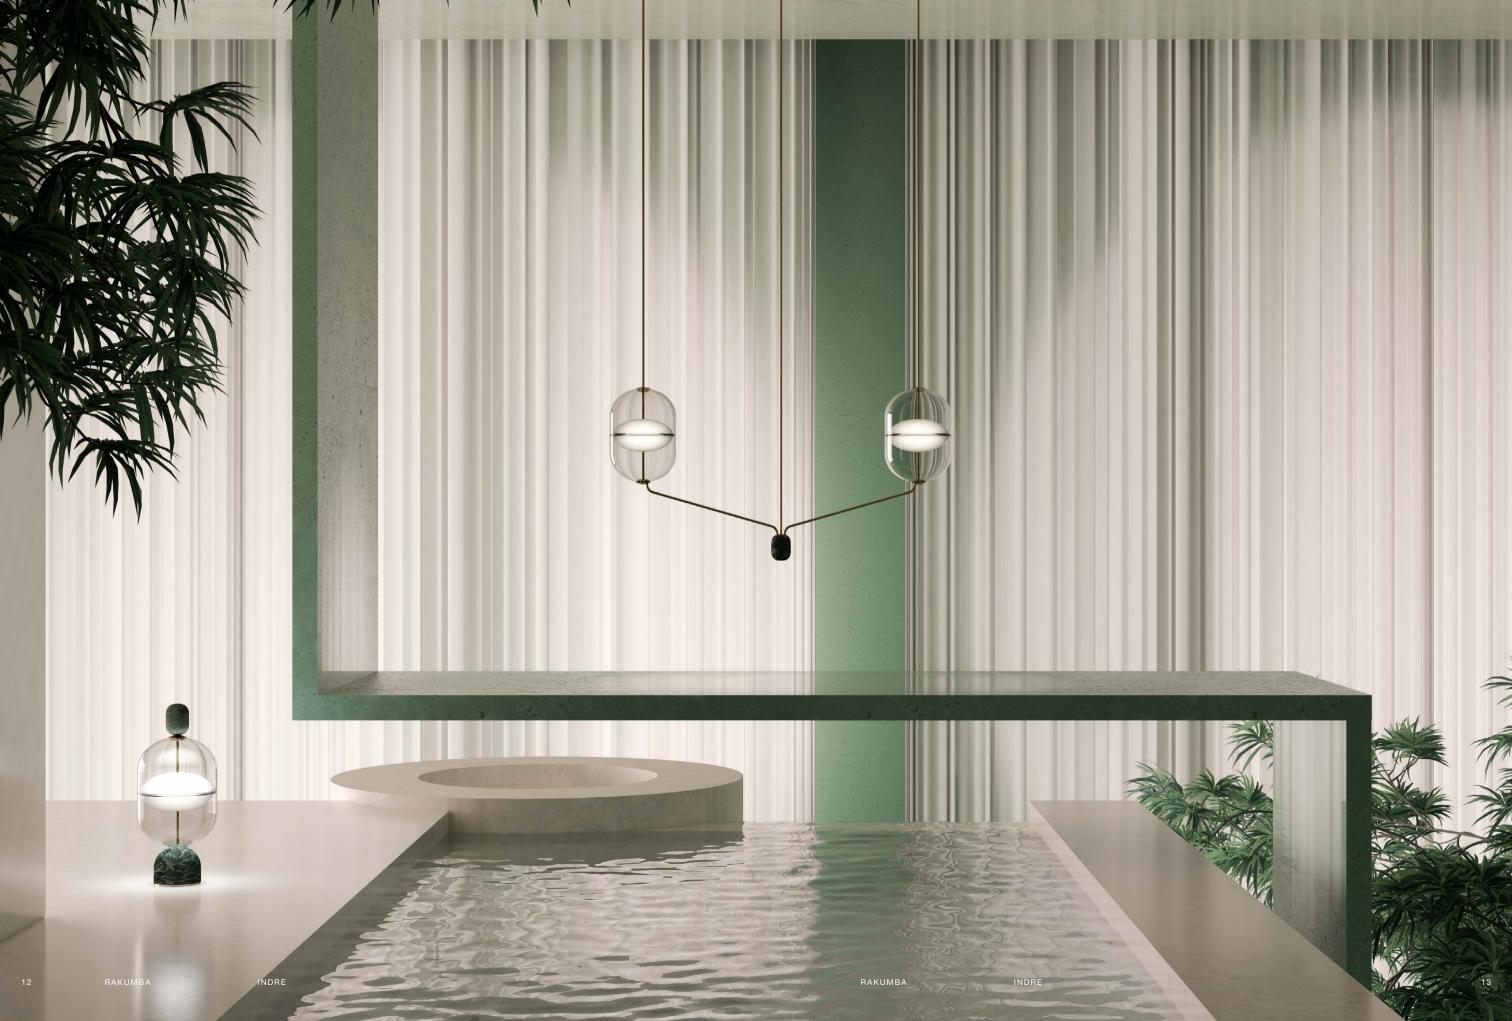

### Indre design by Nikolai Kotlarczyk

### Indre Collection

INDRE - MODULE Ø17 X H24

INDRE - TABLE Ø17 X H38.5 CM

INDRE - PENDANTS CONFIGURATION A1, A2, A3 Ø17 X H31.5, 60, 88.5 CM

INDRE - LINEAR CHANDELIER CONFIGURATION B1 Ø17 X W87 X H44.5 CM