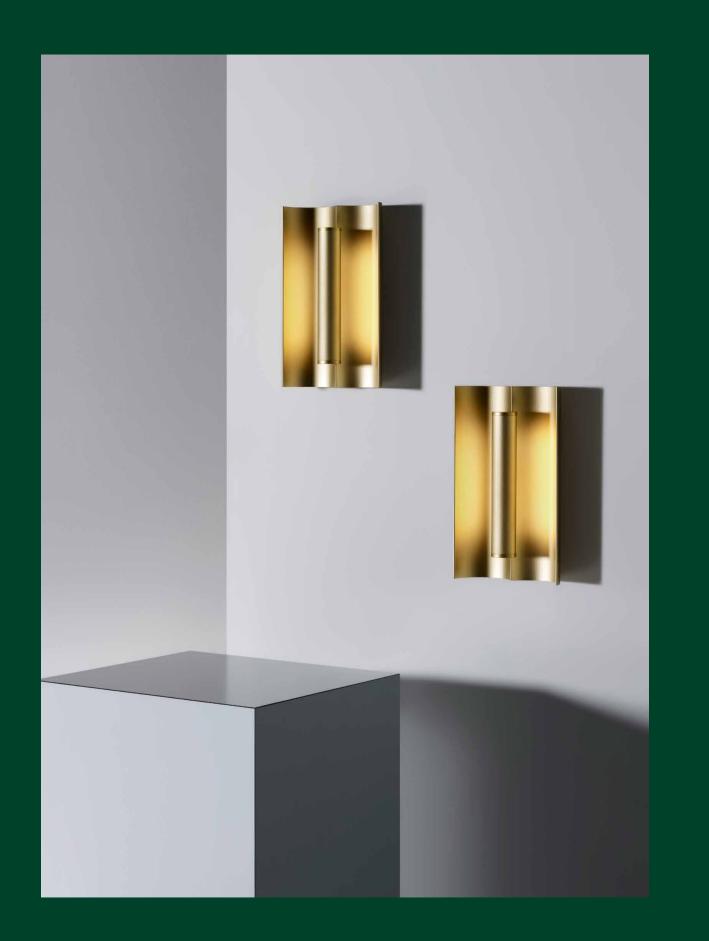

# Metropol

design by Sebastian Herkner

### Metropol Collection

PENDANT & WALL

METROPOL - SMALL Ø10 X H38 CM

METROPOL - WALL S - W10 X D8 X H38 CM L - W12 X D9 X H44 CM

METROPOL - PENDANTS SINGLE, DOUBLE, TRIPLE S - H38, 72, 106 CM L - H46, 88, 131 CM

 $\mathbf{A}$ 

1