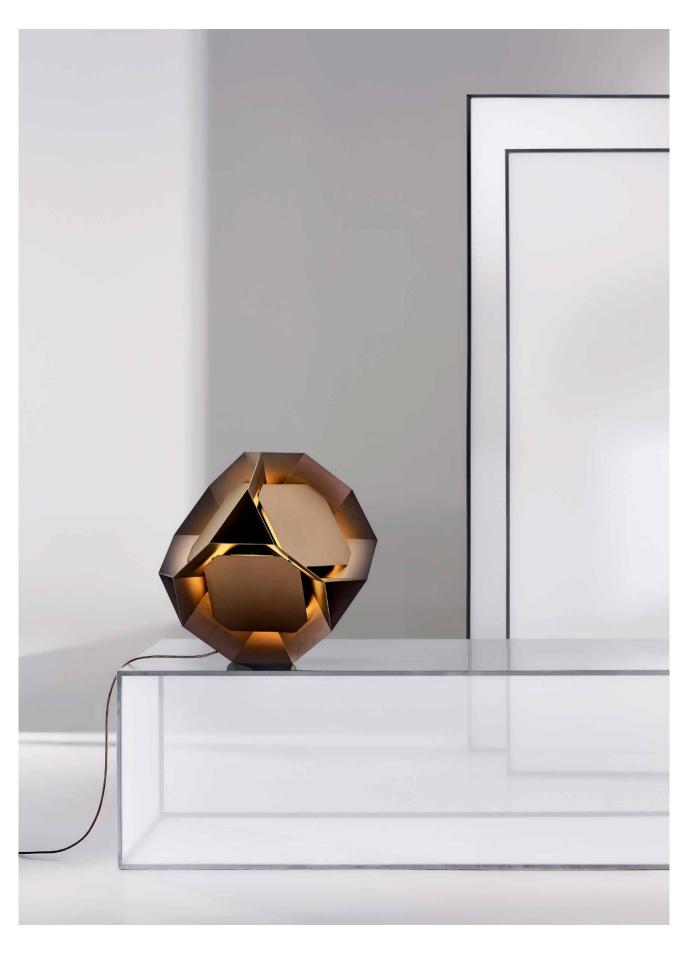

### Indre design by Nikolai Kotlarczyk

### Indre Collection

INDRE - MODULE Ø17 X H24

INDRE - TABLE Ø17 X H38.5 CM

INDRE - PENDANTS CONFIGURATION A1, A2, A3 Ø17 X H31.5, 60, 88.5 CM

INDRE - LINEAR CHANDELIER CONFIGURATION B1 Ø17 X W87 X H44.5 CM