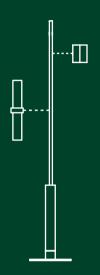

# Metropol

design by Sebastian Herkner

### Metropol Collection

PENDANT & WALL

METROPOL - SMALL Ø10 X H38 CM

METROPOL - WALL S - W10 X D8 X H38 CM L - W12 X D9 X H44 CM

METROPOL - PENDANTS SINGLE, DOUBLE, TRIPLE S - H38, 72, 106 CM L - H46, 88, 131 CM

 $\mathbf{A}$ 

1