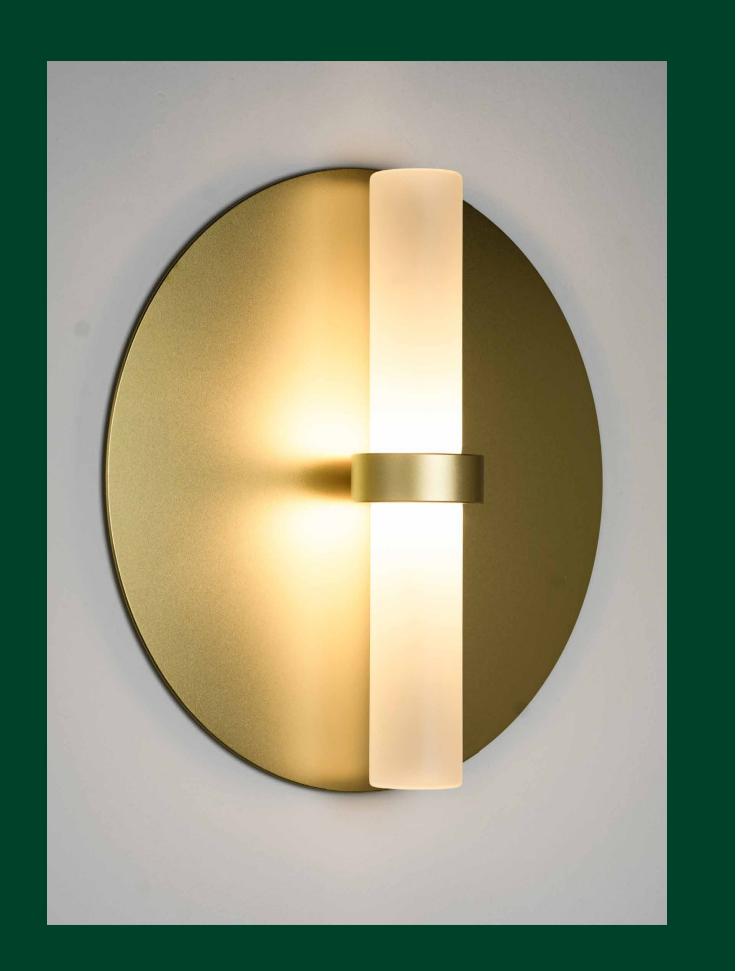

# Metropol

design by Sebastian Herkner

### Metropol Collection

PENDANT & WALL

METROPOL - SMALL Ø10 X H38 CM

METROPOL - WALL S - W10 X D8 X H38 CM L - W12 X D9 X H44 CM

METROPOL - PENDANTS SINGLE, DOUBLE, TRIPLE S - H38, 72, 106 CM L - H46, 88, 131 CM

 $\mathbf{A}$ 

1