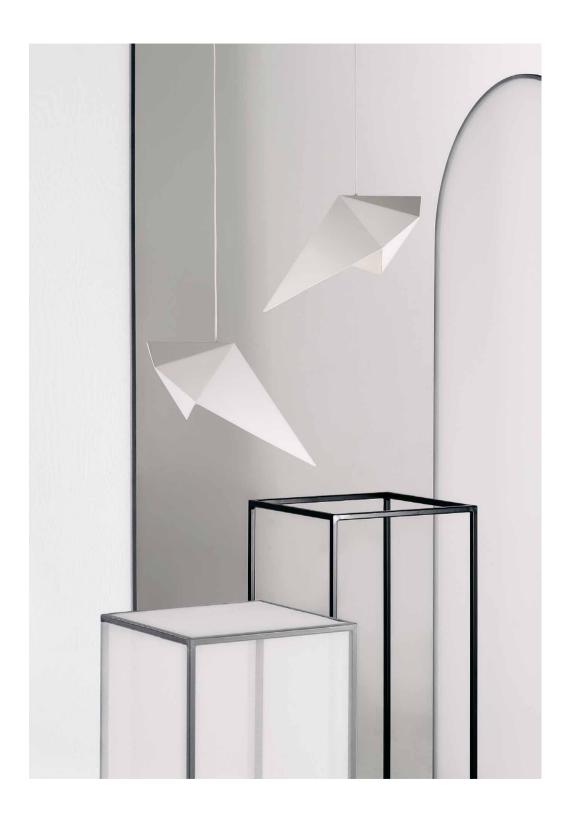

### Indre design by Nikolai Kotlarczyk

### Indre Collection

INDRE - MODULE Ø17 X H24

INDRE - TABLE Ø17 X H38.5 CM

INDRE - PENDANTS CONFIGURATION A1, A2, A3 Ø17 X H31.5, 60, 88.5 CM

INDRE - LINEAR CHANDELIER CONFIGURATION B1 Ø17 X W87 X H44.5 CM