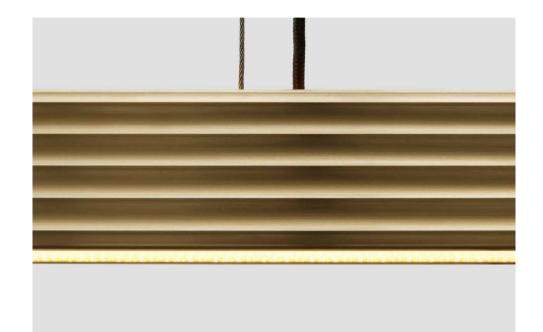

# Metropol

design by Sebastian Herkner

### Metropol Collection

PENDANT & WALL

METROPOL - SMALL Ø10 X H38 CM

METROPOL - WALL S - W10 X D8 X H38 CM L - W12 X D9 X H44 CM

METROPOL - PENDANTS SINGLE, DOUBLE, TRIPLE S - H38, 72, 106 CM L - H46, 88, 131 CM

 $\mathbf{A}$ 

1